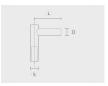

## Accessories (To be ordered separately)

Mounting arms

Mounting arms

Mounting arm - 2 Mounting arm - 1 sides side

PTCD

PTCS

| Project name             |                                   |                                              | Туре                                | Quantity                        |  |  |
|--------------------------|-----------------------------------|----------------------------------------------|-------------------------------------|---------------------------------|--|--|
| Date                     | Note                              |                                              |                                     |                                 |  |  |
| PABK.D148-S76-H6         |                                   |                                              |                                     |                                 |  |  |
| Spigot diameter (S)      | Height (H)                        | Product colours                              | Extras                              | Accessories                     |  |  |
| [\$76]                   | [H6]                              | [HM1]                                        | LED Caps                            | To be ordered                   |  |  |
| Ø76mm                    | 6m                                | Black                                        | [LC1]                               | separately                      |  |  |
| <b>[S60]</b><br>Ø60mm mm | [ <b>H7</b> ]<br>7m m             | [HM2]                                        | LED caps for pole top<br>(Circular) | Mounting arms                   |  |  |
| 200mm mm                 |                                   | Dark grey                                    |                                     | [PTCD]                          |  |  |
|                          | [HM3] [LC2] LED caps for pole top | Mounting arm - 2 sides                       |                                     |                                 |  |  |
|                          |                                   | Anthracite grey                              | racite grey (Triangle)              | [PTCS]<br>Mounting arm - 1 side |  |  |
|                          |                                   | [HM4]<br>Light grey                          | Spigot converter                    |                                 |  |  |
|                          |                                   |                                              | [SC1]<br>Ø76 mm to Ø60 mm           | [SC1]                           |  |  |
|                          |                                   | [HM5]<br>White                               |                                     |                                 |  |  |
|                          |                                   | [HM6]                                        |                                     |                                 |  |  |
|                          |                                   | Bronze                                       |                                     |                                 |  |  |
|                          |                                   | [CC] Custom colour (Please specify RAL code) |                                     |                                 |  |  |