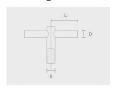

## Accessories (To be ordered separately)

Mounting arms

Mounting arms

Mounting arm - 2 Mounting arm - 1 sides side

PTCD

PTCS

| Project name             |                                   |                                              | Туре                                | Quantity                        |  |  |
|--------------------------|-----------------------------------|----------------------------------------------|-------------------------------------|---------------------------------|--|--|
| Date                     | Note                              |                                              |                                     |                                 |  |  |
| PABK.D148-S76-H6         |                                   |                                              |                                     |                                 |  |  |
| Spigot diameter (S)      | Height (H)                        | Product colours                              | Extras                              | Accessories                     |  |  |
| [\$76]                   | [H6]                              | [HM1]                                        | LED Caps                            | To be ordered                   |  |  |
| Ø76mm                    | 6m                                | Black                                        | [LC1]                               | separately                      |  |  |
| <b>[S60]</b><br>Ø60mm mm | [ <b>H7</b> ]<br>7m m             | [HM2]                                        | LED caps for pole top<br>(Circular) | Mounting arms                   |  |  |
| 200mm mm                 |                                   | Dark grey                                    |                                     | [PTCD]                          |  |  |
|                          | [HM3] [LC2] LED caps for pole top | Mounting arm - 2 sides                       |                                     |                                 |  |  |
|                          |                                   | Anthracite grey                              | racite grey (Triangle)              | [PTCS]<br>Mounting arm - 1 side |  |  |
|                          |                                   | [HM4]<br>Light grey                          | Spigot converter                    |                                 |  |  |
|                          |                                   |                                              | [SC1]<br>Ø76 mm to Ø60 mm           | [SC1]                           |  |  |
|                          |                                   | [HM5]<br>White                               |                                     |                                 |  |  |
|                          |                                   | [HM6]                                        |                                     |                                 |  |  |
|                          |                                   | Bronze                                       |                                     |                                 |  |  |
|                          |                                   | [CC] Custom colour (Please specify RAL code) |                                     |                                 |  |  |