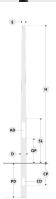

## Variant

| Diameter / Dimensions (D) | Ø148mm   |
|---------------------------|----------|
| Thickness                 | 3mm      |
| Spigot diameter (S)       | Ø76mm    |
| Height (H)                | 6m       |
| Weight                    | 25.3 kg  |
| SL                        | 1.8m     |
| AD                        | 400*90mm |
| OP                        | 500mm    |
| PD                        | 1m       |
| CD                        | 150*75mm |
| CP                        | 500mm    |