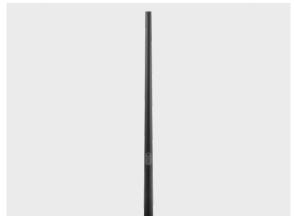

## Conical aluminum pole with ← CA embedded base - Ø148 mm diameter

PABK.D148-S60-H8

## Variant

| Diameter / Dimensions (D) | Ø148mm   |
|---------------------------|----------|
| Thickness                 | 3mm      |
| Spigot diameter (S)       | Ø60mm    |
| Height (H)                | 8m       |
| Weight                    | 30.3 kg  |
| SL                        | 1.8m     |
| AD                        | 400*90mm |
| OP                        | 500mm    |
| PD                        | 1.2m     |
| CD                        | 150*75mm |
| СР                        | 500mm    |
|                           |          |