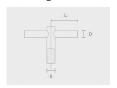

## Accessories (To be ordered separately)

Mounting arms

Mounting arms

Mounting arm - 2 Mounting arm - 1 sides side

PTCD

PTCS

| Project name              |                              |                                         | Туре                                               | Quantity                                              |
|---------------------------|------------------------------|-----------------------------------------|----------------------------------------------------|-------------------------------------------------------|
| Date                      | Note                         |                                         |                                                    |                                                       |
| PABK.D148-S60-            | H8                           |                                         |                                                    |                                                       |
| Spigot diameter (S)       | Height (H)                   | Product colours                         | Extras                                             | Accessories                                           |
| [S60]                     | [H8]                         | [HM1]                                   | LED Caps                                           | To be ordered                                         |
| Ø60mm                     | 8m                           | Black                                   | [LC1]                                              | separately                                            |
| <b>[\$76]</b><br>Ø76mm mm | [ <b>H6</b> ]<br>6m m        | [HM2]                                   | LED caps for pole top<br>(Circular)                | Mounting arms                                         |
| 273                       | [H7]                         | Dark grey                               |                                                    | [PTCD]                                                |
|                           | 7m m                         | [HM3] Anthracite grey                   | LED caps for pole top (Triangle)  Spigot converter | Mounting arm - 2 sides  [PTCS]  Mounting arm - 1 side |
|                           |                              | [HM4]<br>Light grey                     |                                                    |                                                       |
|                           | [HM5] [SC3] Ø60 mm to Ø50 mm |                                         |                                                    |                                                       |
|                           |                              | [HM6]<br>Bronze                         |                                                    |                                                       |
|                           |                              | Custom colour (Please specify RAL code) |                                                    |                                                       |