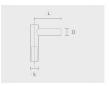

## Accessories (To be ordered separately)

Mounting arms

Mounting arms

Mounting arm - 2 Mounting arm - 1 sides side

PTCD

PTCS

| Project name              |                              |                                         | Туре                                               | Quantity                                              |
|---------------------------|------------------------------|-----------------------------------------|----------------------------------------------------|-------------------------------------------------------|
| Date                      | Note                         |                                         |                                                    |                                                       |
| PABK.D148-S60-            | H8                           |                                         |                                                    |                                                       |
| Spigot diameter (S)       | Height (H)                   | Product colours                         | Extras                                             | Accessories                                           |
| [S60]                     | [H8]                         | [HM1]                                   | LED Caps                                           | To be ordered                                         |
| Ø60mm                     | 8m                           | Black                                   | [LC1]                                              | separately                                            |
| <b>[\$76]</b><br>Ø76mm mm | [ <b>H6</b> ]<br>6m m        | [HM2]                                   | LED caps for pole top<br>(Circular)                | Mounting arms                                         |
| 273                       | [H7]                         | Dark grey                               |                                                    | [PTCD]                                                |
|                           | 7m m                         | [HM3] Anthracite grey                   | LED caps for pole top (Triangle)  Spigot converter | Mounting arm - 2 sides  [PTCS]  Mounting arm - 1 side |
|                           |                              | [HM4]<br>Light grey                     |                                                    |                                                       |
|                           | [HM5] [SC3] Ø60 mm to Ø50 mm |                                         |                                                    |                                                       |
|                           |                              | [HM6]<br>Bronze                         |                                                    |                                                       |
|                           |                              | Custom colour (Please specify RAL code) |                                                    |                                                       |