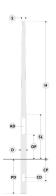

## Variant

| Diameter / Dimensions (D) | Ø148mm   |
|---------------------------|----------|
| Thickness                 | 3mm      |
| Spigot diameter (S)       | Ø60mm    |
| Height (H)                | 8m       |
| Weight                    | 30.3 kg  |
| SL                        | 1.8m     |
| AD                        | 400*90mm |
| OP                        | 500mm    |
| PD                        | 1.2m     |
| CD                        | 150*75mm |
| СР                        | 500mm    |
|                           |          |