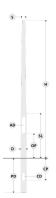

## Variant

| Diameter / Dimensions (D) | Ø148mm   |
|---------------------------|----------|
| Thickness                 | 3mm      |
| Spigot diameter (S)       | Ø60mm    |
| Height (H)                | 7m       |
| Weight                    | 29.2 kg  |
| SL                        | 1.8m     |
| AD                        | 400*90mm |
| OP                        | 500mm    |
| PD                        | 1.2m     |
| CD                        | 150*75mm |
| СР                        | 500mm    |