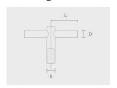

## Accessories (To be ordered separately)

Mounting arms

Mounting arms

Mounting arm - 2 Mounting arm - 1 sides side

PTCD

PTCS

| Project name              |                                                                          |                                               | Туре                                | Quantity      |
|---------------------------|--------------------------------------------------------------------------|-----------------------------------------------|-------------------------------------|---------------|
| Date                      | Note                                                                     |                                               |                                     |               |
| PABK.D148-S60-            | H7                                                                       |                                               |                                     |               |
| Spigot diameter (S)       | Height (H)                                                               | Product colours                               | Extras                              | Accessories   |
| [S60]                     | [H7]                                                                     | [HM1]                                         | LED Caps                            | To be ordered |
| Ø60mm                     | 7m                                                                       | Black                                         | [LC1]                               | separately    |
| <b>[\$76]</b><br>Ø76mm mm | [ <b>H6</b> ]<br>6m m                                                    | [HM2]                                         | LED caps for pole top<br>(Circular) | Mounting arms |
| 2701111111111             |                                                                          | Dark grey                                     |                                     | [PTCD]        |
|                           | [H8] 8m m  [HM3] Anthracite grey  [LC2] LED caps for pole top (Triangle) | Mounting arm - 2 sides                        |                                     |               |
|                           |                                                                          | [HM4] Light grey  Spigot converter            | [PTCS]<br>Mounting arm - 1 side     |               |
|                           |                                                                          | [HM5]<br>White                                | [SC3]<br>Ø60 mm to Ø50 mm           |               |
|                           |                                                                          | [HM6]<br>Bronze                               |                                     |               |
|                           |                                                                          | [CC]  Custom colour (Please specify RAL code) |                                     |               |