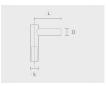

## Accessories (To be ordered separately)

Mounting arms

Mounting arms

Mounting arm - 2 Mounting arm - 1 sides side

PTCD

PTCS

| Project name              |                                                                          |                                               | Туре                                | Quantity      |
|---------------------------|--------------------------------------------------------------------------|-----------------------------------------------|-------------------------------------|---------------|
| Date                      | Note                                                                     |                                               |                                     |               |
| PABK.D148-S60-            | H7                                                                       |                                               |                                     |               |
| Spigot diameter (S)       | Height (H)                                                               | Product colours                               | Extras                              | Accessories   |
| [S60]                     | [H7]                                                                     | [HM1]                                         | LED Caps                            | To be ordered |
| Ø60mm                     | 7m                                                                       | Black                                         | [LC1]                               | separately    |
| <b>[\$76]</b><br>Ø76mm mm | [ <b>H6</b> ]<br>6m m                                                    | [HM2]                                         | LED caps for pole top<br>(Circular) | Mounting arms |
| 2701111111111             |                                                                          | Dark grey                                     |                                     | [PTCD]        |
|                           | [H8] 8m m  [HM3] Anthracite grey  [LC2] LED caps for pole top (Triangle) | Mounting arm - 2 sides                        |                                     |               |
|                           |                                                                          | [HM4] Light grey  Spigot converter            | [PTCS]<br>Mounting arm - 1 side     |               |
|                           |                                                                          | [HM5]<br>White                                | [SC3]<br>Ø60 mm to Ø50 mm           |               |
|                           |                                                                          | [HM6]<br>Bronze                               |                                     |               |
|                           |                                                                          | [CC]  Custom colour (Please specify RAL code) |                                     |               |