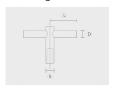

## Accessories (To be ordered separately)

Mounting arms

Mounting arms

Mounting arm - 2 Mounting arm - 1 sides side

PTCD

PTCS

| Project name              |                       |                                               | Туре                                | Quantity                                              |  |
|---------------------------|-----------------------|-----------------------------------------------|-------------------------------------|-------------------------------------------------------|--|
| Date                      | Note                  |                                               |                                     |                                                       |  |
| PABK.D148-S60-H6          |                       |                                               |                                     |                                                       |  |
| Spigot diameter (S)       | Height (H)            | Product colours                               | Extras                              | Accessories                                           |  |
| [S60]                     | [H6]                  | [HM1]                                         | LED Caps                            | To be ordered                                         |  |
| Ø60mm                     | 6m                    | Black                                         | [LC1]                               | separately                                            |  |
| <b>[\$76]</b><br>Ø76mm mm | [ <b>H7</b> ]<br>7m m | [HM2]                                         | LED caps for pole top<br>(Circular) | Mounting arms                                         |  |
|                           | [H8]                  | Dark grey                                     |                                     | [PTCD]                                                |  |
|                           | 8m m                  | [HM3] Anthracite grey                         | LED caps for pole top (Triangle)    | Mounting arm - 2 sides  [PTCS]  Mounting arm - 1 side |  |
|                           |                       | [HM4]<br>Light grey                           |                                     |                                                       |  |
|                           |                       | [HM5]<br>White                                | [SC3]<br>Ø60 mm to Ø50 mm           |                                                       |  |
|                           |                       | [HM6]<br>Bronze                               |                                     |                                                       |  |
|                           |                       | [CC]  Custom colour (Please specify RAL code) |                                     |                                                       |  |