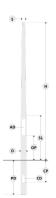

## Variant

| Diameter / Dimensions (D) | Ø148mm   |
|---------------------------|----------|
| Thickness                 | 3mm      |
| Spigot diameter (S)       | Ø60mm    |
| Height (H)                | 6m       |
| Weight                    | 24.5 kg  |
| SL                        | 1.8m     |
| AD                        | 400*90mm |
| OP                        | 500mm    |
| PD                        | 1m       |
| CD                        | 150*75mm |
| СР                        | 500mm    |