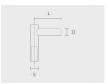

## Accessories (To be ordered separately)

Mounting arms

Mounting arms

Mounting arm - 2 Mounting arm - 1 sides side

PTCD

PTCS

| Project name              |                       |                                               | Туре                                | Quantity                                              |  |
|---------------------------|-----------------------|-----------------------------------------------|-------------------------------------|-------------------------------------------------------|--|
| Date                      | Note                  |                                               |                                     |                                                       |  |
| PABK.D148-S60-H6          |                       |                                               |                                     |                                                       |  |
| Spigot diameter (S)       | Height (H)            | Product colours                               | Extras                              | Accessories                                           |  |
| [S60]                     | [H6]                  | [HM1]                                         | LED Caps                            | To be ordered                                         |  |
| Ø60mm                     | 6m                    | Black                                         | [LC1]                               | separately                                            |  |
| <b>[\$76]</b><br>Ø76mm mm | [ <b>H7</b> ]<br>7m m | [HM2]                                         | LED caps for pole top<br>(Circular) | Mounting arms                                         |  |
|                           | [H8]                  | Dark grey                                     |                                     | [PTCD]                                                |  |
|                           | 8m m                  | [HM3] Anthracite grey                         | LED caps for pole top (Triangle)    | Mounting arm - 2 sides  [PTCS]  Mounting arm - 1 side |  |
|                           |                       | [HM4]<br>Light grey                           |                                     |                                                       |  |
|                           |                       | [HM5]<br>White                                | [SC3]<br>Ø60 mm to Ø50 mm           |                                                       |  |
|                           |                       | [HM6]<br>Bronze                               |                                     |                                                       |  |
|                           |                       | [CC]  Custom colour (Please specify RAL code) |                                     |                                                       |  |