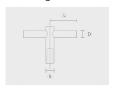

## Accessories (To be ordered separately)

Mounting arms

Mounting arms

Mounting arm - 2 Mounting arm - 1 sides side

PTCD

PTCS

| Project name                 |                      |                        |                                            | Туре                                   | Quantity                        |
|------------------------------|----------------------|------------------------|--------------------------------------------|----------------------------------------|---------------------------------|
| Date                         | •                    | Note                   |                                            |                                        |                                 |
| PABK.D122-                   | S60-H7               |                        |                                            |                                        |                                 |
| Spigot / End<br>diameter (S) | Height (H            | )                      | Product colors                             | Extras                                 | Accessories                     |
| [S60]                        | [H7]                 |                        | [HM1]                                      | LED Caps                               | To be ordered separately        |
| Ø2 3/8"                      | 23.0'                |                        | Black                                      | [LC1] LED caps for pole top (Circular) |                                 |
| <b>[\$76]</b><br>Ø3"         |                      | [ <b>H4</b> ]<br>13.1' | [HM2]<br>Dark gray                         |                                        | Mounting arms                   |
|                              |                      |                        |                                            |                                        | [PTCD]                          |
|                              | <b>[H5]</b><br>16.4' |                        | [HM3] Anthracite gray                      | [LC2] LED caps for pole top (Triangle) | Mounting arm - 2 sides          |
|                              | [H6]                 | [ <b>H6</b> ]<br>19.7' | [HM4]<br>Light gray                        |                                        | [PTCS]<br>Mounting arm - 1 side |
|                              | 19.7                 |                        |                                            | Spigot converter                       |                                 |
|                              |                      |                        | [HM5]<br>White                             | [SC3]<br>2 3/8" to 2"                  |                                 |
|                              |                      |                        | [HM6]<br>Bronze                            | 1                                      |                                 |
|                              |                      |                        | [CC] Custom color (Pleas specify RAL code) | e                                      |                                 |