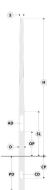

## Configuration

| Diameter / Dimensions (D) | Ø5"           |
|---------------------------|---------------|
| Thickness                 | 0.1"          |
| Spigot / End diameter (S) | Ø2 3/8"       |
| Height (H)                | 23.0'         |
| Weight                    | 50.4 lb       |
| SL                        | 5.91'         |
| AD                        | 15 3/4 x 3.5" |
| OP                        | 19 11/16"     |
| PD                        | 3.94'         |
| CD                        | 5.9x2.9"      |
| CP                        | 19 11/16"     |