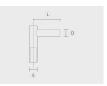

## Accessories (To be ordered separately)

Mounting arms

Mounting arms

Mounting arm - 2 Mounting arm - 1 sides side

PTCD

PTCS

| Project name                 |                      |                        |                                            | Туре                                   | Quantity                        |
|------------------------------|----------------------|------------------------|--------------------------------------------|----------------------------------------|---------------------------------|
| Date                         | •                    | Note                   |                                            |                                        |                                 |
| PABK.D122-                   | S60-H7               |                        |                                            |                                        |                                 |
| Spigot / End<br>diameter (S) | Height (H            | )                      | Product colors                             | Extras                                 | Accessories                     |
| [S60]                        | [H7]                 |                        | [HM1]                                      | LED Caps                               | To be ordered separately        |
| Ø2 3/8"                      | 23.0'                |                        | Black                                      | [LC1] LED caps for pole top (Circular) |                                 |
| <b>[\$76]</b><br>Ø3"         |                      | [ <b>H4</b> ]<br>13.1' | [HM2]<br>Dark gray                         |                                        | Mounting arms                   |
|                              |                      |                        |                                            |                                        | [PTCD]                          |
|                              | <b>[H5]</b><br>16.4' |                        | [HM3] Anthracite gray                      | [LC2] LED caps for pole top (Triangle) | Mounting arm - 2 sides          |
|                              | [H6]                 | [ <b>H6</b> ]<br>19.7' | [HM4]<br>Light gray                        |                                        | [PTCS]<br>Mounting arm - 1 side |
|                              | 19.7                 |                        |                                            | Spigot converter                       |                                 |
|                              |                      |                        | [HM5]<br>White                             | [SC3]<br>2 3/8" to 2"                  |                                 |
|                              |                      |                        | [HM6]<br>Bronze                            | 1                                      |                                 |
|                              |                      |                        | [CC] Custom color (Pleas specify RAL code) | e                                      |                                 |