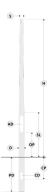

## Configuration

| Diameter / Dimensions (D) | Ø5"           |
|---------------------------|---------------|
| Thickness                 | 0.1"          |
| Spigot / End diameter (S) | Ø2 3/8"       |
| Height (H)                | 19.7'         |
| Weight                    | 45.6 lb       |
| SL                        | 5.91'         |
| AD                        | 15 3/4 x 3.5" |
| OP                        | 19 11/16"     |
| PD                        | 3.3'          |
| CD                        | 5.9x2.9"      |
| CP                        | 19 11/16"     |