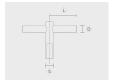

### Mounting arms

### Mounting arms

Mounting arm - 1 side

Mounting arm - 2 sides

PTCS

PTCD

| Project nam                  | e                      |                                                  |                                             | Туре                                   | Quantity                |
|------------------------------|------------------------|--------------------------------------------------|---------------------------------------------|----------------------------------------|-------------------------|
| Date                         | ,                      | Note                                             |                                             |                                        |                         |
| PABK.D12                     | 22-S60-H6              |                                                  |                                             |                                        |                         |
| Spigot / End<br>diameter (S) | Height                 | (H)                                              | Product colors                              | Extras                                 | Accessories             |
| [S60]                        | [H6]                   |                                                  | [HM1]                                       | LED Caps                               | To be ordered           |
| Ø2 3/8"                      | 19.7'                  |                                                  | Black                                       | [LC1]                                  | separately              |
| <b>[S76]</b> ∅3"             | [ <b>H4]</b><br>13.1'  |                                                  | [HM2]                                       | LED caps for pole top                  | Mounting arms           |
|                              |                        |                                                  | Dark gray                                   | (Circular)                             | [PTCS]                  |
|                              | <b>[H5]</b><br>  16.4' | [ <b>H5</b> ]<br>16.4'<br>[ <b>H7</b> ]<br>23.0' | [HM3] Anthracite gray  [HM4] Light gray     | [LC2] LED caps for pole top (Triangle) | [PTCD] Mounting arm - 2 |
|                              | [H7]                   |                                                  |                                             |                                        |                         |
|                              |                        |                                                  |                                             | Spigot converter                       |                         |
|                              |                        |                                                  | [HM5]                                       | [SC3]                                  |                         |
|                              |                        |                                                  | White                                       | 2 3/8" to 2"                           |                         |
|                              |                        |                                                  | [HM6]                                       |                                        |                         |
|                              |                        |                                                  | Bronze                                      | •                                      |                         |
|                              |                        |                                                  | [CC] Custom color (Please specify RAL code) | е                                      |                         |