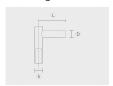

### Mounting arms

### Mounting arms

Mounting arm - 1 side

Mounting arm - 2 sides

PTCS

PTCD

| Project nam                  | e                      |                                                  |                                             | Туре                                   | Quantity                |
|------------------------------|------------------------|--------------------------------------------------|---------------------------------------------|----------------------------------------|-------------------------|
| Date                         | ,                      | Note                                             |                                             |                                        |                         |
| PABK.D12                     | 22-S60-H6              |                                                  |                                             |                                        |                         |
| Spigot / End<br>diameter (S) | Height                 | (H)                                              | Product colors                              | Extras                                 | Accessories             |
| [S60]                        | [H6]                   |                                                  | [HM1]                                       | LED Caps                               | To be ordered           |
| Ø2 3/8"                      | 19.7'                  |                                                  | Black                                       | [LC1]                                  | separately              |
| <b>[S76]</b> ∅3"             | [ <b>H4]</b><br>13.1'  |                                                  | [HM2]                                       | LED caps for pole top                  | Mounting arms           |
|                              |                        |                                                  | Dark gray                                   | (Circular)                             | [PTCS]                  |
|                              | <b>[H5]</b><br>  16.4' | [ <b>H5</b> ]<br>16.4'<br>[ <b>H7</b> ]<br>23.0' | [HM3] Anthracite gray  [HM4] Light gray     | [LC2] LED caps for pole top (Triangle) | [PTCD] Mounting arm - 2 |
|                              | [H7]                   |                                                  |                                             |                                        |                         |
|                              |                        |                                                  |                                             | Spigot converter                       |                         |
|                              |                        |                                                  | [HM5]                                       | [SC3]                                  |                         |
|                              |                        |                                                  | White                                       | 2 3/8" to 2"                           |                         |
|                              |                        |                                                  | [HM6]                                       |                                        |                         |
|                              |                        |                                                  | Bronze                                      | •                                      |                         |
|                              |                        |                                                  | [CC] Custom color (Please specify RAL code) | е                                      |                         |