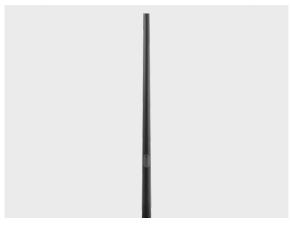

# Round tapered aluminum pole (direct burial) - Ø4 3/4"

PABK.D122-S60-H6

## Configuration

| Diameter / Dimensions (D) | Ø5"           |
|---------------------------|---------------|
| Thickness                 | 0.1"          |
| Spigot / End diameter (S) | Ø2 3/8"       |
| Height (H)                | 19.7'         |
| Weight                    | 45.6 lb       |
| SL                        | 5.91'         |
| AD                        | 15 3/4 x 3.5" |
| OP                        | 19 11/16"     |
| PD                        | 3.3'          |
| CD                        | 5.9x2.9"      |
| CP                        | 19 11/16"     |