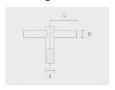

## Accessories (To be ordered separately)

Mounting arms

Mounting arms

Mounting arm - 2 Mounting arm - 1 sides side

PTCD

PTCS

| Project name                 |                       |                                          | Туре                         | Quantity              |
|------------------------------|-----------------------|------------------------------------------|------------------------------|-----------------------|
| Date                         | Not                   | е                                        |                              |                       |
| PABK.D122-5                  | 660-H5                |                                          |                              |                       |
| Spigot / End<br>diameter (S) | Height (H)            | Product colors                           | Extras                       | Accessories           |
| [S60]                        | [H5]                  | [HM1]                                    | LED Caps                     | To be ordered         |
| Ø2 3/8"                      | 16.4'                 | Black                                    | [LC1]                        | separately            |
| [ <b>S76</b> ]<br>Ø3"        | [ <b>H4]</b><br>13.1' | [HM2]                                    | LED caps for pole t          | top Mounting arms     |
|                              |                       | Dark gray                                | (Circular)                   | [PTCD]                |
|                              | <b>[H6]</b><br>19.7'  | [HM3]                                    | [LC2]<br>LED caps for pole t | Mounting arm - 2      |
|                              | [H7]                  | Anthracite gray                          | (Triangle)                   | [PTCS]                |
|                              | 23.0'                 | [HM4]<br>Light gray                      | Spigot converter             | Mounting arm - 1 side |
|                              |                       |                                          | [SC3]                        |                       |
|                              |                       | [HM5]<br>White                           | 2 3/8" to 2"                 |                       |
|                              |                       | [HM6]                                    |                              |                       |
|                              |                       | Bronze                                   |                              |                       |
|                              |                       | [CC] Custom color (Pleaspecify RAL code) | s)<br>ase                    |                       |