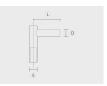

## Accessories (To be ordered separately)

Mounting arms

Mounting arms

Mounting arm - 2 Mounting arm - 1 sides side

PTCD

PTCS

| Project name                 |                       |                                          | Туре                         | Quantity              |
|------------------------------|-----------------------|------------------------------------------|------------------------------|-----------------------|
| Date                         | Not                   | е                                        |                              |                       |
| PABK.D122-5                  | 660-H5                |                                          |                              |                       |
| Spigot / End<br>diameter (S) | Height (H)            | Product colors                           | Extras                       | Accessories           |
| [S60]                        | [H5]                  | [HM1]                                    | LED Caps                     | To be ordered         |
| Ø2 3/8"                      | 16.4'                 | Black                                    | [LC1]                        | separately            |
| [ <b>S76</b> ]<br>Ø3"        | [ <b>H4]</b><br>13.1' | [HM2]                                    | LED caps for pole t          | top Mounting arms     |
|                              |                       | Dark gray                                | (Circular)                   | [PTCD]                |
|                              | <b>[H6]</b><br>19.7'  | [HM3]                                    | [LC2]<br>LED caps for pole t | Mounting arm - 2      |
|                              | [H7]                  | Anthracite gray                          | (Triangle)                   | [PTCS]                |
|                              | 23.0'                 | [HM4]<br>Light gray                      | Spigot converter             | Mounting arm - 1 side |
|                              |                       |                                          | [SC3]                        |                       |
|                              |                       | [HM5]<br>White                           | 2 3/8" to 2"                 |                       |
|                              |                       | [HM6]                                    |                              |                       |
|                              |                       | Bronze                                   |                              |                       |
|                              |                       | [CC] Custom color (Pleaspecify RAL code) | s)<br>ase                    |                       |