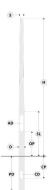

## Configuration

| Diameter / Dimensions (D) | Ø5"           |
|---------------------------|---------------|
| Thickness                 | 0.1"          |
| Spigot / End diameter (S) | Ø2 3/8"       |
| Height (H)                | 16.4'         |
| Weight                    | 39.4 lb       |
| SL                        | 5.91'         |
| AD                        | 15 3/4 x 3.5" |
| OP                        | 19 11/16"     |
| PD                        | 2.62'         |
| CD                        | 5.9x2.9"      |
| СР                        | 19 11/16"     |