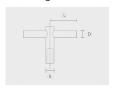

## Accessories (To be ordered separately)

Mounting arms

Mounting arms

Mounting arm - 2 Mounting arm - 1 sides side

PTCD

PTCS

| Project name                 |                       |                                          | Туре                                                                                | Quantity                             |
|------------------------------|-----------------------|------------------------------------------|-------------------------------------------------------------------------------------|--------------------------------------|
| Date                         | No                    | ote                                      |                                                                                     |                                      |
| PABK.D122-S                  | 76-H7                 | _                                        |                                                                                     |                                      |
| Spigot / End<br>diameter (S) | Height (H)            | Product colors                           | Extras                                                                              | Accessories                          |
| [S76]                        | [H7]                  | [HM1]                                    | LED Caps                                                                            | To be ordered                        |
| Ø3"                          | 23.0'                 | Black                                    | [LC1]                                                                               | separately                           |
| [ <b>S60</b> ]<br>Ø2 3/8"    | [ <b>H4]</b><br>13.1' | [HM2]                                    | (Circular)  [LC2]  Racite gray  (Circular)  [LC2]  LED caps for pole top (Triangle) | Mounting arms                        |
|                              | [H5]<br>16.4'<br>[H6] | [HM3] Anthracite gray                    |                                                                                     | [PTCD] Mounting arm - 2 sides [PTCS] |
|                              | 19.7'                 | [HM4]<br>Light gray                      | Spigot converter                                                                    | Mounting arm - 1 side                |
|                              |                       | [HM5]<br>White                           | [SC1]<br>3" to 2 3/8"                                                               |                                      |
|                              |                       | [HM6]<br>Bronze                          |                                                                                     |                                      |
|                              |                       | [CC] Custom color (Pleaspecify RAL code) | ase                                                                                 |                                      |