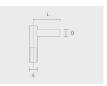

## Accessories (To be ordered separately)

Mounting arms

Mounting arms

Mounting arm - 2 Mounting arm - 1 sides side

PTCD

PTCS

| Project name                 |                       |                                          | Туре                                                                                | Quantity                             |
|------------------------------|-----------------------|------------------------------------------|-------------------------------------------------------------------------------------|--------------------------------------|
| Date                         | No                    | ote                                      |                                                                                     |                                      |
| PABK.D122-S                  | 76-H7                 | _                                        |                                                                                     |                                      |
| Spigot / End<br>diameter (S) | Height (H)            | Product colors                           | Extras                                                                              | Accessories                          |
| [S76]                        | [H7]                  | [HM1]                                    | LED Caps                                                                            | To be ordered                        |
| Ø3"                          | 23.0'                 | Black                                    | [LC1]                                                                               | separately                           |
| [ <b>S60</b> ]<br>Ø2 3/8"    | [ <b>H4]</b><br>13.1' | [HM2]                                    | (Circular)  [LC2]  Racite gray  (Circular)  [LC2]  LED caps for pole top (Triangle) | Mounting arms                        |
|                              | [H5]<br>16.4'<br>[H6] | [HM3] Anthracite gray                    |                                                                                     | [PTCD] Mounting arm - 2 sides [PTCS] |
|                              | 19.7'                 | [HM4]<br>Light gray                      | Spigot converter                                                                    | Mounting arm - 1 side                |
|                              |                       | [HM5]<br>White                           | [SC1]<br>3" to 2 3/8"                                                               |                                      |
|                              |                       | [HM6]<br>Bronze                          |                                                                                     |                                      |
|                              |                       | [CC] Custom color (Pleaspecify RAL code) | ase                                                                                 |                                      |