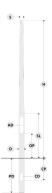

## Configuration

| Diameter / Dimensions (D) | Ø5"           |
|---------------------------|---------------|
| Thickness                 | 0.1"          |
| Spigot / End diameter (S) | Ø3"           |
| Height (H)                | 23.0'         |
| Weight                    | 52.6 lb       |
| SL                        | 5.91'         |
| AD                        | 15 3/4 x 3.5" |
| OP                        | 19 11/16"     |
| PD                        | 3.94'         |
| CD                        | 5.9x2.9"      |
| СР                        | 19 11/16"     |
|                           |               |