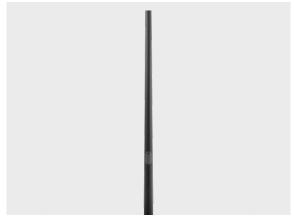

## Conical aluminum pole with ← CA embedded base - Ø122 mm diameter

PABK.D122-S76-H6

## Variant

| Diameter / Dimensions (D) | Ø122mm   |
|---------------------------|----------|
| Thickness                 | 3mm      |
| Spigot diameter (S)       | Ø76mm    |
| Height (H)                | 6m       |
| Weight                    | 21.5 kg  |
| SL                        | 1.8m     |
| AD                        | 400*90mm |
| OP                        | 500mm    |
| PD                        | 1m       |
| CD                        | 150*75mm |
| СР                        | 500mm    |