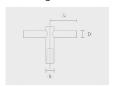

## Accessories (To be ordered separately)

Mounting arms

Mounting arms

Mounting arm - 2 Mounting arm - 1 sides side

PTCD

PTCS

| Project name             |                                                                                                                          |                                              | Туре                      | Quantity                        |  |
|--------------------------|--------------------------------------------------------------------------------------------------------------------------|----------------------------------------------|---------------------------|---------------------------------|--|
| Date                     | Note                                                                                                                     |                                              |                           |                                 |  |
| PABK.D122-S76-H6         |                                                                                                                          |                                              |                           |                                 |  |
| Spigot diameter (S)      | Height (H)                                                                                                               | Product colours                              | Extras                    | Accessories                     |  |
| [\$76]                   | [H6]                                                                                                                     | [HM1]                                        | LED Caps                  | To be ordered separately        |  |
| Ø76mm                    | 6m                                                                                                                       | Black                                        | [LC1]                     |                                 |  |
| <b>[S60]</b><br>Ø60mm mm | (6:1-1-1-1-1-1-1-1-1-1-1-1-1-1-1-1-1-1-1-                                                                                | LED caps for pole top<br>(Circular)          | Mounting arms             |                                 |  |
| 20011111111111           |                                                                                                                          | Dark grey                                    |                           | [PTCD]                          |  |
|                          | [HM3] Sm m  [HM3] Anthracite grey  [H7] 7m m  [HM4] Light grey  [LC2] LED caps for pole top (Triangle)  Spigot converter |                                              | Mounting arm - 2 sides    |                                 |  |
|                          |                                                                                                                          | [HM4]                                        |                           | [PTCS]<br>Mounting arm - 1 side |  |
|                          |                                                                                                                          |                                              | Spigot converter          |                                 |  |
|                          |                                                                                                                          |                                              | [SC1]<br>Ø76 mm to Ø60 mm |                                 |  |
|                          |                                                                                                                          | [HM5]<br>White                               |                           |                                 |  |
|                          |                                                                                                                          | [нм6]                                        |                           |                                 |  |
|                          |                                                                                                                          | Bronze                                       |                           |                                 |  |
|                          |                                                                                                                          | [CC] Custom colour (Please specify RAL code) |                           |                                 |  |