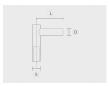

## Accessories (To be ordered separately)

Mounting arms

Mounting arms

Mounting arm - 2 Mounting arm - 1 sides side

PTCD

PTCS

| Project name             |                                                                                                                          |                                              | Туре                      | Quantity                        |  |
|--------------------------|--------------------------------------------------------------------------------------------------------------------------|----------------------------------------------|---------------------------|---------------------------------|--|
| Date                     | Note                                                                                                                     |                                              |                           |                                 |  |
| PABK.D122-S76-H6         |                                                                                                                          |                                              |                           |                                 |  |
| Spigot diameter (S)      | Height (H)                                                                                                               | Product colours                              | Extras                    | Accessories                     |  |
| [\$76]                   | [H6]                                                                                                                     | [HM1]                                        | LED Caps                  | To be ordered separately        |  |
| Ø76mm                    | 6m                                                                                                                       | Black                                        | [LC1]                     |                                 |  |
| <b>[S60]</b><br>Ø60mm mm | (6:1-1-1-1-1-1-1-1-1-1-1-1-1-1-1-1-1-1-1-                                                                                | LED caps for pole top<br>(Circular)          | Mounting arms             |                                 |  |
| 20011111111111           |                                                                                                                          | Dark grey                                    |                           | [PTCD]                          |  |
|                          | [HM3] Sm m  [HM3] Anthracite grey  [H7] 7m m  [HM4] Light grey  [LC2] LED caps for pole top (Triangle)  Spigot converter |                                              | Mounting arm - 2 sides    |                                 |  |
|                          |                                                                                                                          | [HM4]                                        |                           | [PTCS]<br>Mounting arm - 1 side |  |
|                          |                                                                                                                          |                                              | Spigot converter          |                                 |  |
|                          |                                                                                                                          |                                              | [SC1]<br>Ø76 mm to Ø60 mm |                                 |  |
|                          |                                                                                                                          | [HM5]<br>White                               |                           |                                 |  |
|                          |                                                                                                                          | [нм6]                                        |                           |                                 |  |
|                          |                                                                                                                          | Bronze                                       |                           |                                 |  |
|                          |                                                                                                                          | [CC] Custom colour (Please specify RAL code) |                           |                                 |  |