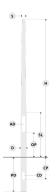

## Variant

| Diameter / Dimensions (D) | Ø122mm   |
|---------------------------|----------|
| Thickness                 | 3mm      |
| Spigot diameter (S)       | Ø76mm    |
| Height (H)                | 6m       |
| Weight                    | 21.5 kg  |
| SL                        | 1.8m     |
| AD                        | 400*90mm |
| OP                        | 500mm    |
| PD                        | 1m       |
| CD                        | 150*75mm |
| СР                        | 500mm    |