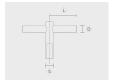

## Accessories (To be ordered separately)

Mounting arms

Mounting arms

Mounting arm - 1 side

Mounting arm - 2 sides

PTCS

PTCD

| Project name                 |                   |      |                                            | Туре                                | Quantity                       |
|------------------------------|-------------------|------|--------------------------------------------|-------------------------------------|--------------------------------|
| Date                         | •                 | Note |                                            |                                     |                                |
| PABK.D122-                   | 576-H4            |      |                                            |                                     |                                |
| Spigot / End<br>diameter (S) | Height (H         | )    | Product colors                             | Extras                              | Accessories                    |
| [S76]                        | [H4]              |      | [HM1]                                      | LED Caps                            | To be ordered                  |
| Ø3"                          | 13.1' Black       |      | Black                                      | [LC1]                               | separately                     |
| <b>[S60]</b><br>Ø2 3/8"      | <b>[H5]</b> 16.4' |      | [HM2]<br>Dark gray                         | LED caps for pole top<br>(Circular) | Mounting arms [PTCS]           |
|                              | <b>[H6]</b> 19.7' |      | [HM3]                                      | [LC2] LED caps for pole top         | Mounting arm - 1 side          |
|                              | [H7]              | [H7] | Anthracite gray  [HM4]  Light gray         | (Triangle)                          | [PTCD]  Mounting arm - 2 sides |
|                              | 23.0'             |      |                                            | Spigot converter                    |                                |
|                              |                   |      | [HM5]<br>White                             | [SC1]<br>3" to 2 3/8"               |                                |
|                              |                   |      | [HM6]<br>Bronze                            |                                     |                                |
|                              |                   |      | [CC] Custom color (Pleas specify RAL code) | е                                   |                                |