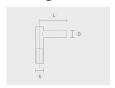

## Accessories (To be ordered separately)

Mounting arms

Mounting arms

Mounting arm - 1 side

Mounting arm - 2 sides

PTCS

PTCD

| Project name                 |                   |      |                                            | Туре                                | Quantity                       |
|------------------------------|-------------------|------|--------------------------------------------|-------------------------------------|--------------------------------|
| Date                         | •                 | Note |                                            |                                     |                                |
| PABK.D122-                   | 576-H4            |      |                                            |                                     |                                |
| Spigot / End<br>diameter (S) | Height (H         | )    | Product colors                             | Extras                              | Accessories                    |
| [S76]                        | [H4]              |      | [HM1]                                      | LED Caps                            | To be ordered                  |
| Ø3"                          | 13.1' Black       |      | Black                                      | [LC1]                               | separately                     |
| <b>[S60]</b><br>Ø2 3/8"      | <b>[H5]</b> 16.4' |      | [HM2]<br>Dark gray                         | LED caps for pole top<br>(Circular) | Mounting arms [PTCS]           |
|                              | <b>[H6]</b> 19.7' |      | [HM3]                                      | [LC2] LED caps for pole top         | Mounting arm - 1 side          |
|                              | [H7]              | [H7] | Anthracite gray  [HM4]  Light gray         | (Triangle)                          | [PTCD]  Mounting arm - 2 sides |
|                              | 23.0'             |      |                                            | Spigot converter                    |                                |
|                              |                   |      | [HM5]<br>White                             | [SC1]<br>3" to 2 3/8"               |                                |
|                              |                   |      | [HM6]<br>Bronze                            |                                     |                                |
|                              |                   |      | [CC] Custom color (Pleas specify RAL code) | е                                   |                                |