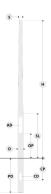

## Configuration

| Diameter / Dimensions (D) | Ø5"           |
|---------------------------|---------------|
| Thickness                 | 0.1"          |
| Spigot / End diameter (S) | Ø3"           |
| Height (H)                | 13.1'         |
| Weight                    | 35.4 lb       |
| SL                        | 5.91'         |
| AD                        | 15 3/4 x 3.5" |
| OP                        | 19 11/16"     |
| PD                        | 2.62'         |
| CD                        | 5.9x2.9"      |
| CP                        | 19 11/16"     |
|                           |               |