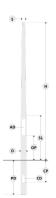

## Variant

| Diameter / Dimensions (D) | Ø122mm   |
|---------------------------|----------|
| Thickness                 | 3mm      |
| Spigot diameter (S)       | Ø76mm    |
| Height (H)                | 4m       |
| Weight                    | 16.1 kg  |
| SL                        | 1.8m     |
| AD                        | 400*90mm |
| OP                        | 500mm    |
| PD                        | 0.8m     |
| CD                        | 150*75mm |
| CP                        | 500mm    |