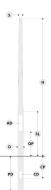

## Configuration

| Diameter / Dimensions (D) | Ø4 1/2"              |
|---------------------------|----------------------|
| Thickness                 | 0.1"                 |
| Spigot / End diameter (S) | Ø3"                  |
| Height (H)                | 16.4'                |
| Weight                    | 38.3 lb              |
| SL                        | 5.91'                |
| AD                        | 15 3/4 x 3 11 11/32" |
| OP                        | 19 11/16"            |
| PD                        | 2.62'                |
| CD                        | 5.9x2.9"             |
| СР                        | 19 11/16"            |
|                           |                      |