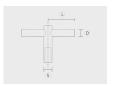

### Mounting arms

#### Mounting arms

Mounting arm - 2 Mounting arm - 1 sides side

PTCD

PTCS

| Project na              | me       |                        |                       |                                             | Туре             | Quantity                     |
|-------------------------|----------|------------------------|-----------------------|---------------------------------------------|------------------|------------------------------|
| Date                    |          |                        | Note                  |                                             |                  |                              |
| PABK.D                  | 114-S76- | H5                     |                       |                                             |                  |                              |
| Spigot / Er<br>diameter |          | Height (H)             |                       | Product colors                              | Extras           | Accessories                  |
| [\$76]                  | [H5]     | [HM1]                  | LED Caps              | To be ordered                               |                  |                              |
| Ø3"                     |          | 16.4'                  |                       | Black                                       | [LC1]            | separately                   |
| <b>[S60]</b><br>Ø2 3/8" |          | <b>[H3]</b><br>10'     |                       | [HM2]                                       | (Circular)       | top Mounting arms            |
|                         |          | [ <b>H4</b> ]<br>13.1' | Dark gray             |                                             | [PTCD]           |                              |
|                         |          |                        | [HM3] Anthracite gray | [LC2] LED caps for pole top (Triangle)      | •                |                              |
|                         |          |                        |                       | [HM4]<br>Light gray                         | Spigot converter | [PTCS] Mounting arm - 1 side |
|                         |          |                        |                       | [SC1]                                       |                  |                              |
|                         |          |                        |                       | [HM5]<br>White                              | 3" to 2 3/8"     |                              |
|                         |          |                        |                       | [HM6]                                       |                  |                              |
|                         |          |                        |                       | Bronze                                      |                  |                              |
|                         |          |                        |                       | [CC] Custom color (Please specify RAL code) | 2                |                              |