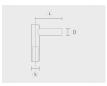

### Mounting arms

#### Mounting arms

Mounting arm - 2 Mounting arm - 1 sides side

PTCD

PTCS

| Project na              | me       |                        |                       |                                             | Туре             | Quantity                     |
|-------------------------|----------|------------------------|-----------------------|---------------------------------------------|------------------|------------------------------|
| Date                    |          |                        | Note                  |                                             |                  |                              |
| PABK.D                  | 114-S76- | H5                     |                       |                                             |                  |                              |
| Spigot / Er<br>diameter |          | Height (H)             |                       | Product colors                              | Extras           | Accessories                  |
| [\$76]                  | [H5]     | [HM1]                  | LED Caps              | To be ordered                               |                  |                              |
| Ø3"                     |          | 16.4'                  |                       | Black                                       | [LC1]            | separately                   |
| <b>[S60]</b><br>Ø2 3/8" |          | <b>[H3]</b><br>10'     |                       | [HM2]                                       | (Circular)       | top Mounting arms            |
|                         |          | [ <b>H4</b> ]<br>13.1' | Dark gray             |                                             | [PTCD]           |                              |
|                         |          |                        | [HM3] Anthracite gray | [LC2] LED caps for pole top (Triangle)      | •                |                              |
|                         |          |                        |                       | [HM4]<br>Light gray                         | Spigot converter | [PTCS] Mounting arm - 1 side |
|                         |          |                        |                       | [SC1]                                       |                  |                              |
|                         |          |                        |                       | [HM5]<br>White                              | 3" to 2 3/8"     |                              |
|                         |          |                        |                       | [HM6]                                       |                  |                              |
|                         |          |                        |                       | Bronze                                      |                  |                              |
|                         |          |                        |                       | [CC] Custom color (Please specify RAL code) | 2                |                              |