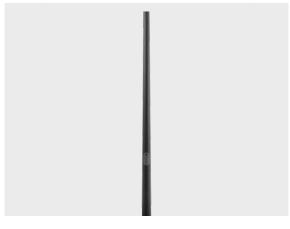

# Round tapered aluminum pole (direct burial) - Ø4 1/2"

PABK.D114-S76-H5

## Configuration

| Diameter / Dimensions (D) | Ø4 1/2"              |
|---------------------------|----------------------|
| Thickness                 | 0.1"                 |
| Spigot / End diameter (S) | Ø3"                  |
| Height (H)                | 16.4'                |
| Weight                    | 38.3 lb              |
| SL                        | 5.91'                |
| AD                        | 15 3/4 x 3 11 11/32" |
| OP                        | 19 11/16"            |
| PD                        | 2.62'                |
| CD                        | 5.9x2.9"             |
| СР                        | 19 11/16"            |
|                           |                      |