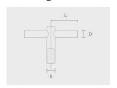

## Accessories (To be ordered separately)

Mounting arms

Mounting arms

Mounting arm - 2 Mounting arm - 1 sides side

PTCD

PTCS

| Project name               |                        |                                         | Туре                                | Quantity               |  |
|----------------------------|------------------------|-----------------------------------------|-------------------------------------|------------------------|--|
| Date                       | Note                   |                                         |                                     |                        |  |
| PABK.D114-S76-H5           |                        |                                         |                                     |                        |  |
| Spigot diameter (S)        | Height (H)             | Product colours                         | Extras                              | Accessories            |  |
| [S76]                      | [H5]                   | [HM1]                                   | LED Caps                            | To be ordered          |  |
| Ø76mm                      | 5m                     | Black                                   | [LC1]                               |                        |  |
| [ <b>S60</b> ]<br>Ø60mm mm | [ <b>H3</b> ]<br>3m m  | [HM2]                                   | LED caps for pole top<br>(Circular) | Mounting arms          |  |
|                            | [H4]                   | Dark grey                               | [LC2]                               | [PTCD]                 |  |
| 4m m                       |                        | [HM3] Anthracite grey                   | LED caps for pole top<br>(Triangle) | Mounting arm - 2 sides |  |
|                            | [HM4] Spigot converter | [PTCS]<br>Mounting arm - 1 side         |                                     |                        |  |
|                            |                        | [HM5]                                   | [SC1]                               |                        |  |
|                            | White                  | Ø76 mm to Ø60 mm                        |                                     |                        |  |
|                            |                        | [HM6]<br>Bronze                         |                                     |                        |  |
|                            |                        | Custom colour (Please specify RAL code) |                                     |                        |  |