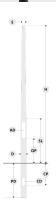

## Variant

| Diameter / Dimensions (D) | Ø114mm   |
|---------------------------|----------|
| Thickness                 | 3mm      |
| Spigot diameter (S)       | Ø76mm    |
| Height (H)                | 5m       |
| Weight                    | 17.4 kg  |
| SL                        | 1.8m     |
| AD                        | 400*85mm |
| OP                        | 500mm    |
| PD                        | 0.8m     |
| CD                        | 150*75mm |
| СР                        | 500mm    |