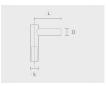

## Accessories (To be ordered separately)

Mounting arms

Mounting arms

Mounting arm - 2 Mounting arm - 1 sides side

PTCD

PTCS

| Project name               |                        |                                         | Туре                                | Quantity               |  |
|----------------------------|------------------------|-----------------------------------------|-------------------------------------|------------------------|--|
| Date                       | Note                   |                                         |                                     |                        |  |
| PABK.D114-S76-H5           |                        |                                         |                                     |                        |  |
| Spigot diameter (S)        | Height (H)             | Product colours                         | Extras                              | Accessories            |  |
| [S76]                      | [H5]                   | [HM1]                                   | LED Caps                            | To be ordered          |  |
| Ø76mm                      | 5m                     | Black                                   | [LC1]                               |                        |  |
| [ <b>S60</b> ]<br>Ø60mm mm | [ <b>H3</b> ]<br>3m m  | [HM2]                                   | LED caps for pole top<br>(Circular) | Mounting arms          |  |
|                            | [H4]                   | Dark grey                               | [LC2]                               | [PTCD]                 |  |
| 4m m                       |                        | [HM3] Anthracite grey                   | LED caps for pole top<br>(Triangle) | Mounting arm - 2 sides |  |
|                            | [HM4] Spigot converter | [PTCS]<br>Mounting arm - 1 side         |                                     |                        |  |
|                            |                        | [HM5]                                   | [SC1]                               |                        |  |
|                            | White                  | Ø76 mm to Ø60 mm                        |                                     |                        |  |
|                            |                        | [HM6]<br>Bronze                         |                                     |                        |  |
|                            |                        | Custom colour (Please specify RAL code) |                                     |                        |  |