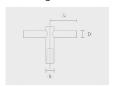

## Accessories (To be ordered separately)

Mounting arms

Mounting arms

Mounting arm - 2 Mounting arm - 1 sides side

PTCD

PTCS

| Project name               |                       |                                         | Туре                                | Quantity                                              |
|----------------------------|-----------------------|-----------------------------------------|-------------------------------------|-------------------------------------------------------|
| Date                       | Note                  |                                         |                                     |                                                       |
| PABK.D114-S76-             | H4                    |                                         |                                     |                                                       |
| Spigot diameter (S)        | Height (H)            | Product colours                         | Extras                              | Accessories                                           |
| [S76]                      | [H4]                  | [HM1]                                   | LED Caps                            | To be ordered separately                              |
| Ø76mm                      | 4m                    | Black                                   | [LC1]                               |                                                       |
| [ <b>S60</b> ]<br>Ø60mm mm | [ <b>H3</b> ]<br>3m m | [HM2]                                   | LED caps for pole top (Circular)    | Mounting arms                                         |
|                            | [H5]                  | Dark grey                               | [LC2]                               | [PTCD]                                                |
|                            | 5m m                  | [HM3] Anthracite grey                   | LED caps for pole top<br>(Triangle) | Mounting arm - 2 sides  [PTCS]  Mounting arm - 1 side |
|                            |                       | [HM4]<br>Light grey                     | Spigot converter                    |                                                       |
|                            |                       | [HM5]<br>White                          | <b>[SC1]</b> Ø76 mm to Ø60 mm       |                                                       |
|                            |                       | [HM6]<br>Bronze                         |                                     |                                                       |
|                            |                       | Custom colour (Please specify RAL code) |                                     |                                                       |