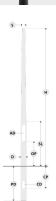

## Variant

| Diameter / Dimensions (D) | Ø114mm   |
|---------------------------|----------|
| Thickness                 | 3mm      |
| Spigot diameter (S)       | Ø76mm    |
| Height (H)                | 4m       |
| Weight                    | 15.1 kg  |
| SL                        | 1.8m     |
| AD                        | 400*85mm |
| OP                        | 500mm    |
| PD                        | 0.8m     |
| CD                        | 150*75mm |
| СР                        | 500mm    |