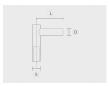

## Accessories (To be ordered separately)

Mounting arms

Mounting arms

Mounting arm - 2 Mounting arm - 1 sides side

PTCD

PTCS

| Project name               |                       |                                         | Туре                                | Quantity                                              |
|----------------------------|-----------------------|-----------------------------------------|-------------------------------------|-------------------------------------------------------|
| Date                       | Note                  |                                         |                                     |                                                       |
| PABK.D114-S76-             | H4                    |                                         |                                     |                                                       |
| Spigot diameter (S)        | Height (H)            | Product colours                         | Extras                              | Accessories                                           |
| [S76]                      | [H4]                  | [HM1]                                   | LED Caps                            | To be ordered separately                              |
| Ø76mm                      | 4m                    | Black                                   | [LC1]                               |                                                       |
| [ <b>S60</b> ]<br>Ø60mm mm | [ <b>H3</b> ]<br>3m m | [HM2]                                   | LED caps for pole top (Circular)    | Mounting arms                                         |
|                            | [H5]                  | Dark grey                               | [LC2]                               | [PTCD]                                                |
|                            | 5m m                  | [HM3] Anthracite grey                   | LED caps for pole top<br>(Triangle) | Mounting arm - 2 sides  [PTCS]  Mounting arm - 1 side |
|                            |                       | [HM4]<br>Light grey                     | Spigot converter                    |                                                       |
|                            |                       | [HM5]<br>White                          | <b>[SC1]</b> Ø76 mm to Ø60 mm       |                                                       |
|                            |                       | [HM6]<br>Bronze                         |                                     |                                                       |
|                            |                       | Custom colour (Please specify RAL code) |                                     |                                                       |