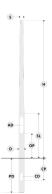

## Configuration

| Diameter / Dimensions (D) | Ø4 1/2"              |
|---------------------------|----------------------|
| Thickness                 | 0.1"                 |
| Spigot / End diameter (S) | Ø2 3/8"              |
| Height (H)                | 16.4'                |
| Weight                    | 37 lb                |
| SL                        | 5.91'                |
| AD                        | 15 3/4 x 3 11 11/32" |
| OP                        | 19 11/16"            |
| PD                        | 2.62'                |
| CD                        | 5.9x2.9"             |
| СР                        | 19 11/16"            |
|                           |                      |