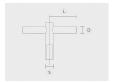

## Accessories (To be ordered separately)

Mounting arms

Mounting arms

Mounting arm - 1 side

Mounting arm - 2 sides

PTCS

PTCD

| Project name                 |                        |                                             | Туре                                                     | Quantity                                                   |  |
|------------------------------|------------------------|---------------------------------------------|----------------------------------------------------------|------------------------------------------------------------|--|
| Date                         | Note                   |                                             |                                                          |                                                            |  |
| PABK.D114-S60-H5             |                        |                                             |                                                          |                                                            |  |
| Spigot / End<br>diameter (S) | Height (H)             | Product colors                              | Extras                                                   | Accessories                                                |  |
| [S60]                        | [H5]                   | [HM1] LED Caps                              | To be ordered                                            |                                                            |  |
| Ø2 3/8"                      | 16.4'                  | Black                                       | [LC1]                                                    | separately                                                 |  |
| <b>[\$76]</b> Ø3"            | [ <b>H3</b> ]          | [HM2]                                       | LED caps for pole top<br>(Circular)                      | Mounting arms                                              |  |
| <b>W</b> 3                   |                        | Dark gray                                   | [LC2] LED caps for pole top (Triangle)  Spigot converter | [PTCS] Mounting arm - 1 side [PTCD] Mounting arm - 2 sides |  |
|                              | [ <b>H4</b> ]<br>13.1' | [HM3]<br>Anthracite gray                    |                                                          |                                                            |  |
|                              |                        | [HM4]<br>Light gray                         |                                                          |                                                            |  |
| [HI]                         | [HM5]<br>White         | [SC3]<br>2 3/8" to 2"                       |                                                          |                                                            |  |
|                              |                        | [HM6]<br>Bronze                             |                                                          |                                                            |  |
|                              |                        | [CC] Custom color (Please specify RAL code) |                                                          |                                                            |  |