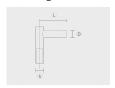

## Accessories (To be ordered separately)

Mounting arms

Mounting arms

Mounting arm - 1 side

Mounting arm - 2 sides

PTCS

PTCD

| Project name                 |                        |                                             | Туре                                                     | Quantity                                                   |  |
|------------------------------|------------------------|---------------------------------------------|----------------------------------------------------------|------------------------------------------------------------|--|
| Date                         | Note                   |                                             |                                                          |                                                            |  |
| PABK.D114-S60-H5             |                        |                                             |                                                          |                                                            |  |
| Spigot / End<br>diameter (S) | Height (H)             | Product colors                              | Extras                                                   | Accessories                                                |  |
| [S60]                        | [H5]                   | [HM1] LED Caps                              | To be ordered                                            |                                                            |  |
| Ø2 3/8"                      | 16.4'                  | Black                                       | [LC1]                                                    | separately                                                 |  |
| <b>[\$76]</b> Ø3"            | [ <b>H3</b> ]          | [HM2]                                       | LED caps for pole top<br>(Circular)                      | Mounting arms                                              |  |
| <b>W</b> 3                   |                        | Dark gray                                   | [LC2] LED caps for pole top (Triangle)  Spigot converter | [PTCS] Mounting arm - 1 side [PTCD] Mounting arm - 2 sides |  |
|                              | [ <b>H4</b> ]<br>13.1' | [HM3]<br>Anthracite gray                    |                                                          |                                                            |  |
|                              |                        | [HM4]<br>Light gray                         |                                                          |                                                            |  |
| [HI]                         | [HM5]<br>White         | [SC3]<br>2 3/8" to 2"                       |                                                          |                                                            |  |
|                              |                        | [HM6]<br>Bronze                             |                                                          |                                                            |  |
|                              |                        | [CC] Custom color (Please specify RAL code) |                                                          |                                                            |  |