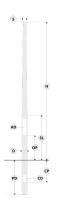

## Variant

| Diameter / Dimensions (D) | Ø114mm   |
|---------------------------|----------|
| Thickness                 | 3mm      |
| Spigot diameter (S)       | Ø60mm    |
| Height (H)                | 5m       |
| Weight                    | 16.8 kg  |
| SL                        | 1.8m     |
| AD                        | 400*85mm |
| OP                        | 500mm    |
| PD                        | 0.8m     |
| CD                        | 150*75mm |
| СР                        | 500mm    |