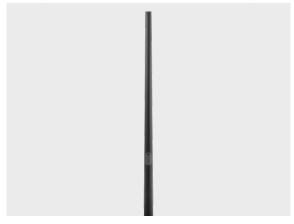

## Conical aluminum pole with ← CA embedded base - Ø114 mm diameter

PABK.D114-S60-H5

## Variant

| Diameter / Dimensions (D) | Ø114mm   |
|---------------------------|----------|
| Thickness                 | 3mm      |
| Spigot diameter (S)       | Ø60mm    |
| Height (H)                | 5m       |
| Weight                    | 16.8 kg  |
| SL                        | 1.8m     |
| AD                        | 400*85mm |
| OP                        | 500mm    |
| PD                        | 0.8m     |
| CD                        | 150*75mm |
| СР                        | 500mm    |