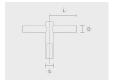

### Mounting arms

### Mounting arms

Mounting arm - 1 side

Mounting arm - 2 sides

PTCS

PTCD

| Project name              |                       |                                              | Туре                                | Quantity                        |  |
|---------------------------|-----------------------|----------------------------------------------|-------------------------------------|---------------------------------|--|
| Date                      | Note                  |                                              |                                     |                                 |  |
| PABK.D114-S60-H4          |                       |                                              |                                     |                                 |  |
| Spigot diameter (S)       | Height (H)            | Product colours                              | Extras                              | Accessories                     |  |
| [S60]                     | [H4]                  | [HM1]                                        | LED Caps                            | To be ordered separately        |  |
| Ø60mm                     | 4m                    | Black                                        | [LC1]                               |                                 |  |
| [ <b>S76]</b><br>Ø76mm mm | [ <b>H3</b> ]<br>3m m | [HM2]                                        | LED caps for pole top<br>(Circular) | Mounting arms                   |  |
|                           | [H5]                  | Dark grey                                    | [LC2]                               | [PTCS]<br>Mounting arm - 1 side |  |
|                           | 5m m                  | [HM3] Anthracite grey                        |                                     | [PTCD]  Mounting arm - 2 sides  |  |
|                           |                       | [HM4]                                        |                                     |                                 |  |
|                           |                       | Light grey                                   |                                     |                                 |  |
|                           |                       | [HM5]<br>White                               |                                     |                                 |  |
|                           |                       | [HM6]<br>Bronze                              |                                     |                                 |  |
|                           |                       | [CC] Custom colour (Please specify RAL code) |                                     |                                 |  |