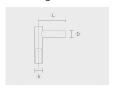

### Mounting arms

### Mounting arms

Mounting arm - 1 side

Mounting arm - 2 sides

PTCS

PTCD

| Project name              |                       |                                              | Туре                                | Quantity                        |  |
|---------------------------|-----------------------|----------------------------------------------|-------------------------------------|---------------------------------|--|
| Date                      | Note                  |                                              |                                     |                                 |  |
| PABK.D114-S60-H4          |                       |                                              |                                     |                                 |  |
| Spigot diameter (S)       | Height (H)            | Product colours                              | Extras                              | Accessories                     |  |
| [S60]                     | [H4]                  | [HM1]                                        | LED Caps                            | To be ordered separately        |  |
| Ø60mm                     | 4m                    | Black                                        | [LC1]                               |                                 |  |
| [ <b>S76]</b><br>Ø76mm mm | [ <b>H3</b> ]<br>3m m | [HM2]                                        | LED caps for pole top<br>(Circular) | Mounting arms                   |  |
|                           | [H5]                  | Dark grey                                    | [LC2]                               | [PTCS]<br>Mounting arm - 1 side |  |
|                           | 5m m                  | [HM3] Anthracite grey                        |                                     | [PTCD]  Mounting arm - 2 sides  |  |
|                           |                       | [HM4]                                        |                                     |                                 |  |
|                           |                       | Light grey                                   |                                     |                                 |  |
|                           |                       | [HM5]<br>White                               |                                     |                                 |  |
|                           |                       | [HM6]<br>Bronze                              |                                     |                                 |  |
|                           |                       | [CC] Custom colour (Please specify RAL code) |                                     |                                 |  |