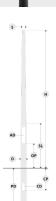

# Conical aluminum pole with ← CA embedded base - Ø114 mm diameter

PABK.D114-S60-H4

## Variant

| Diameter / Dimensions (D) | Ø114mm   |
|---------------------------|----------|
| Thickness                 | 3mm      |
| Spigot diameter (S)       | Ø60mm    |
| Height (H)                | 4m       |
| Weight                    | 14.7 kg  |
| SL                        | 1.8m     |
| AD                        | 400*85mm |
| OP                        | 500mm    |
| PD                        | 0.8m     |
| CD                        | 150*75mm |
| СР                        | 500mm    |