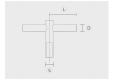

## Accessories (To be ordered separately)

Mounting arms

Mounting arms

Mounting arm - 1 side

Mounting arm - 2 sides

PTCS

PTCD

| Project name               |                       |                                              | Туре                                                                             | Quantity                        |  |
|----------------------------|-----------------------|----------------------------------------------|----------------------------------------------------------------------------------|---------------------------------|--|
| Date                       | Note                  |                                              |                                                                                  |                                 |  |
| PABK.D114-S60-H4           |                       |                                              |                                                                                  |                                 |  |
| Spigot diameter (S)        | Height (H)            | Product colours                              | Extras                                                                           | Accessories                     |  |
| [S60]                      | [H4]                  | [HM1]                                        | LED Caps                                                                         | To be ordered separately        |  |
| Ø60mm                      | 4m                    | Black                                        | [LC1]                                                                            |                                 |  |
| [ <b>S76</b> ]<br>Ø76mm mm | [ <b>H3</b> ]<br>3m m | [HM2]                                        | LED caps for pole top<br>(Circular)                                              | Mounting arms                   |  |
|                            | [H5]                  | Dark grey                                    | [LC2] LED caps for pole top (Triangle)  Spigot converter  [SC3] Ø60 mm to Ø50 mm | [PTCS]<br>Mounting arm - 1 side |  |
|                            | 5m m                  | [HM3] Anthracite grey                        |                                                                                  | [PTCD]  Mounting arm - 2 sides  |  |
|                            |                       | [HM4]<br>Light grey                          |                                                                                  |                                 |  |
|                            |                       |                                              |                                                                                  |                                 |  |
|                            |                       | [HM5]<br>White                               |                                                                                  |                                 |  |
|                            |                       | [HM6]<br>Bronze                              |                                                                                  |                                 |  |
|                            |                       | [CC] Custom colour (Please specify RAL code) |                                                                                  |                                 |  |