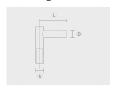

## Accessories (To be ordered separately)

Mounting arms

Mounting arms

Mounting arm - 1 side

Mounting arm - 2 sides

PTCS

PTCD

| Project name               |                       |                                              | Туре                                                                             | Quantity                        |  |
|----------------------------|-----------------------|----------------------------------------------|----------------------------------------------------------------------------------|---------------------------------|--|
| Date                       | Note                  |                                              |                                                                                  |                                 |  |
| PABK.D114-S60-H4           |                       |                                              |                                                                                  |                                 |  |
| Spigot diameter (S)        | Height (H)            | Product colours                              | Extras                                                                           | Accessories                     |  |
| [S60]                      | [H4]                  | [HM1]                                        | LED Caps                                                                         | To be ordered separately        |  |
| Ø60mm                      | 4m                    | Black                                        | [LC1]                                                                            |                                 |  |
| [ <b>S76</b> ]<br>Ø76mm mm | [ <b>H3</b> ]<br>3m m | [HM2]                                        | LED caps for pole top<br>(Circular)                                              | Mounting arms                   |  |
|                            | [H5]                  | Dark grey                                    | [LC2] LED caps for pole top (Triangle)  Spigot converter  [SC3] Ø60 mm to Ø50 mm | [PTCS]<br>Mounting arm - 1 side |  |
|                            | 5m m                  | [HM3] Anthracite grey                        |                                                                                  | [PTCD]  Mounting arm - 2 sides  |  |
|                            |                       | [HM4]<br>Light grey                          |                                                                                  |                                 |  |
|                            |                       |                                              |                                                                                  |                                 |  |
|                            |                       | [HM5]<br>White                               |                                                                                  |                                 |  |
|                            |                       | [HM6]<br>Bronze                              |                                                                                  |                                 |  |
|                            |                       | [CC] Custom colour (Please specify RAL code) |                                                                                  |                                 |  |