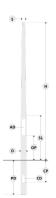

## Variant

| Diameter / Dimensions (D) | Ø114mm   |
|---------------------------|----------|
| Thickness                 | 3mm      |
| Spigot diameter (S)       | Ø60mm    |
| Height (H)                | 4m       |
| Weight                    | 14.7 kg  |
| SL                        | 1.8m     |
| AD                        | 400*85mm |
| OP                        | 500mm    |
| PD                        | 0.8m     |
| CD                        | 150*75mm |
| CP                        | 500mm    |