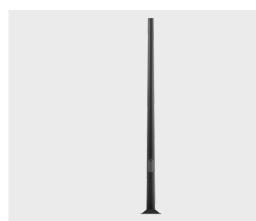

# Round tapered aluminum pole with base plate - Ø7 7/8"

### PAFK.D200-S90-H10

#### Configuration

| Diameter / Dimensions (D) | Ø7 7/8"       |
|---------------------------|---------------|
| Thickness                 | 0.2"          |
| Spigot / End diameter (S) | Ø3 1/2"       |
| Height (H)                | 32.8'         |
| Weight                    | 167.5 lbs     |
| SL                        | 9.2'          |
| AD                        | 15 3/4 x 3.5" |
| OP                        | 19 11/16"     |