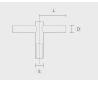

#### Base plates

F0903B

90DJ008

90DJ008

Mounting arms

101 mm 3 31/327

Mounting arm - 1 side

PTCS

C1J2D

C1J2D

Mounting arm - 2 sides PTCD

HEPER USA LLC W227 N546 Westmound Drive Waukesha, 53186 Wisconsin, United States +1 312 910 9740 infoUS@hepergroup.com We reserve the right to change specifications without prior written notice. Edition: 10.05.2024. For current version visit heperlighting.com. All flux ( $\pm$ %7 tolerance) and power values ( $\pm$ %10 tolerance) are derived following appropriate IES, CIE, and applicable standards.