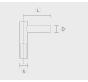

#### Base plates

F0903B

90DJ008

90DJ008

Mounting arms

101 mm 3 31/327

Mounting arm - 1 side

PTCS