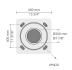

# Conical aluminum pole with ← 片 lange plate - Ø200 mm diameter



PAFK.D200-S90-H10



## Variant Diameter

Diameter / Dimensions (D) Ø200mm **Thickness** 4.7mm Spigot diameter (S) Ø90mm Height (H) 10m Weight 76 kg SL 2.8m ΑD 400\*90mm OP 500mm

Options



### Flanges



F0903B

F0903B

### Flange covers



C1J2D

C1J2D

### Anchorages



90DJ008

90DJ008

### Mounting arms



Mounting arm - 1 side

PTCS

#### Mounting arms



Mounting arm - 2 sides

PTCD

| ate                                             |            |                          | Туре                      | Quantity                            |
|-------------------------------------------------|------------|--------------------------|---------------------------|-------------------------------------|
|                                                 | Not        | е                        |                           |                                     |
| PAFK.D200-S90                                   | -H10       |                          |                           |