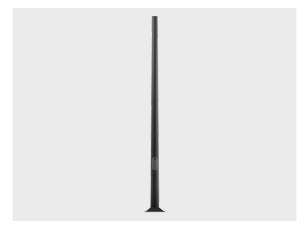

# Conical aluminum pole with ← 片 lange plate - Ø200 mm diameter

PAFK.D200-S90-H10

## Variant Diameter

Diameter / Dimensions (D) Ø200mm **Thickness** 4.7mm Spigot diameter (S) Ø90mm Height (H) 10m Weight 76 kg SL 2.8m ΑD 400\*90mm OP 500mm

Options