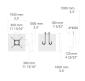

## Variant Diameter

Diameter / Dimensions (D) Ø200mm **Thickness** 4.7mm Spigot diameter (S) Ø90mm Height (H) 10m Weight 76 kg SL 2.8m ΑD 400\*90mm OP 500mm

Options