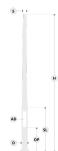

## Variant Diameter

Diameter / Dimensions (D) Ø200mm **Thickness** 4.7mm Spigot diameter (S) Ø90mm Height (H) 10m Weight 76 kg SL 2.8m ΑD 400\*90mm OP 500mm

Options