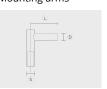

# Round tapered aluminum pole with base plate - Ø7 7/8"



## PAFK.D200-S90-H12





# Configuration

| Diameter / Dimensions (D) | Ø7 7/8"       |
|---------------------------|---------------|
| Thickness                 | 0.2"          |
| Spigot / End diameter (S) | Ø3 1/2"       |
| Height (H)                | 39.4'         |
| Weight                    | 207.8 lbs     |
| SL                        | 15.7'         |
| AD                        | 15 3/4 x 3.5" |
| OP                        | 19 11/16"     |

# Options

## Base plates



F1003B

F1003B

### **Bolt covers**



C1J2D

C1J2D

### Anchor bolts



**90DJ010** 90DJ010

## Mounting arms



Mounting arm - 1 side

PTCS

### Mounting arms



Mounting arm - 2 sides

PTCD

and applicable standards.

| Project name                                              |                         |                               | Туре                                  | Quantity                            |
|-----------------------------------------------------------|-------------------------|-------------------------------|---------------------------------------|-------------------------------------|
| Date                                                      | Note                    |                               |                                       |                                     |
| PAFK.D200-S90                                             | D-H12                   |