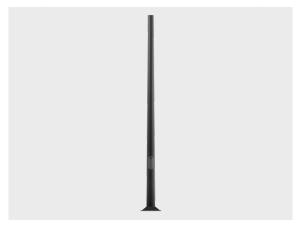

# Round tapered aluminum pole with base plate - Ø7 7/8"

## PAFK.D200-S90-H12

# Configuration

| Diameter / Dimensions (D) | Ø7 7/8"       |
|---------------------------|---------------|
| Thickness                 | 0.2"          |
| Spigot / End diameter (S) | Ø3 1/2"       |
| Height (H)                | 39.4'         |
| Weight                    | 207.8 lbs     |
| SL                        | 15.7'         |
| AD                        | 15 3/4 x 3.5" |
| OP                        | 19 11/16"     |