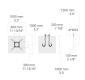

# Configuration

| Diameter / Dimensions (D) | Ø7 7/8"       |
|---------------------------|---------------|
| Thickness                 | 0.2"          |
| Spigot / End diameter (S) | Ø3 1/2"       |
| Height (H)                | 39.4'         |
| Weight                    | 207.8 lbs     |
| SL                        | 15.7'         |
| AD                        | 15 3/4 x 3.5" |
| OP                        | 19 11/16"     |