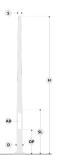

# Configuration

| Diameter / Dimensions (D) | Ø7 7/8"       |
|---------------------------|---------------|
| Thickness                 | 0.2"          |
| Spigot / End diameter (S) | Ø3 1/2"       |
| Height (H)                | 39.4'         |
| Weight                    | 207.8 lbs     |
| SL                        | 15.7'         |
| AD                        | 15 3/4 x 3.5" |
| OP                        | 19 11/16"     |