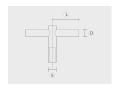

### Mounting arms

Mounting arm - 2 sides

PTCD

and applicable standards.

| Project name                                              |                         |                               | Туре                                  | Quantity                            |
|-----------------------------------------------------------|-------------------------|-------------------------------|---------------------------------------|-------------------------------------|
| Date                                                      | Note                    |                               |                                       |                                     |
| PAFK.D200-S90                                             | D-H12                   |                               |                                       |                                     |
| Spigot / End<br>diameter (S)                              | Height (H)              | Product colors                | Extras                                | Accessories                         |
| [S90]                                                     | [H12]                   | [HM1]                         | Spigot converter  [SC2] 3 9/16" to 3" | Included                            |
| Ø3 1/2"                                                   | 39.4'                   | Black                         |                                       | Base plates                         |
| <b>[S76]</b><br>Ø3"                                       | [ <b>H10</b> ]<br>32.8' | [HM2]<br>Dark gray            |                                       | <b>[F1003B]</b> F1003B              |
|                                                           | [ <b>H11</b> ]<br>36.1' | [HM3] Anthracite gray         |                                       | To be ordered separately            |
|                                                           |                         | [HM4]                         |                                       | Bolt covers                         |
|                                                           | Light gray [HM5]        |                               | [C1J2D]<br>C1J2D                      |                                     |
|                                                           |                         | White                         |                                       | Anchor bolts                        |
| [HM6] Bronze  [CC] Custom color (Please specify RAL code) |                         | [ <b>90DJ010</b> ]<br>90DJ010 |                                       |                                     |
|                                                           |                         |                               |                                       | Mounting arms                       |
|                                                           |                         | -                             |                                       | [PTCS]<br>Mounting arm - 1 sid      |
|                                                           |                         |                               |                                       | [PTCD]<br>Mounting arm - 2<br>sides |