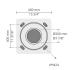

# Round tapered aluminum pole with base plate - Ø7 7/8"



## PAFK.D200-S90-H12





# Configuration

| Diameter / Dimensions (D) | Ø7 7/8"       |
|---------------------------|---------------|
| Thickness                 | 0.2"          |
| Spigot / End diameter (S) | Ø3 1/2"       |
| Height (H)                | 39.4'         |
| Weight                    | 207.8 lbs     |
| SL                        | 15.7'         |
| AD                        | 15 3/4 x 3.5" |
| OP                        | 19 11/16"     |

# Options

## Base plates



F1003B

F1003B

### **Bolt covers**



C1J2D

C1J2D

### Anchor bolts



**90DJ010** 90DJ010

## Mounting arms



Mounting arm - 1 side

PTCS

### Mounting arms



Mounting arm - 2 sides

PTCD

and applicable standards.

| Project name                                              |                         |                               | Туре                                  | Quantity                            |
|-----------------------------------------------------------|-------------------------|-------------------------------|---------------------------------------|-------------------------------------|
| Date                                                      | Note                    |                               |                                       |