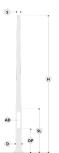

## Configuration

| Diameter / Dimensions (D) | Ø7 7/8"       |
|---------------------------|---------------|
| Thickness                 | 0.2"          |
| Spigot / End diameter (S) | Ø3 1/2"       |
| Height (H)                | 36.1'         |
| Weight                    | 189.8 lbs     |
| SL                        | 12.5'         |
| AD                        | 15 3/4 x 3.5" |
| OP                        | 19 11/16"     |
|                           |               |