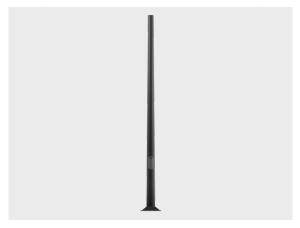

## Round tapered aluminum pole with base plate - Ø7 7/8"

PAFK.D200-S90-H11

## Configuration

| Diameter / Dimensions (D) | Ø7 7/8"       |
|---------------------------|---------------|
| Thickness                 | 0.2"          |
| Spigot / End diameter (S) | Ø3 1/2"       |
| Height (H)                | 36.1'         |
| Weight                    | 189.8 lbs     |
| SL                        | 12.5'         |
| AD                        | 15 3/4 x 3.5" |
| OP                        | 19 11/16"     |
|                           |               |