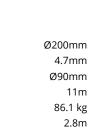

Mounting arm - 2 sides

PTCD

| Project name               |           |                                         |   |                                              | Туре                      | Quantity                            |
|----------------------------|-----------|-----------------------------------------|---|----------------------------------------------|---------------------------|-------------------------------------|
| Date                       |           | Note                                    |   |                                              |                           |                                     |
| PAFK.D2                    | 200-S90-I | <del> </del>                            | _ |                                              |                           |                                     |
| Spigot diameter (S)        |           | Height (H)                              |   | Product colours                              | Extras                    | Accessories                         |
| [S90]                      |           | [H11]                                   |   | [HM1] Black [HM2] Dark grey                  | Spigot converter          | Included                            |
| Ø90mm                      |           | 11m<br>[H10]<br>10m m<br>[H12]<br>12m m |   |                                              | [SC2]<br>Ø90 mm to Ø76 mm | Flanges                             |
| [ <b>S76</b> ]<br>Ø76mm mm |           |                                         |   |                                              |                           | <b>[F1003B]</b><br>F1003B           |
|                            |           |                                         |   | [HM3] Anthracite grey                        |                           | To be ordered separately            |
|                            |           |                                         |   | [HM4] Light grey [HM5] White                 |                           | Flange covers                       |
|                            |           |                                         |   |                                              |                           | [C1J2D]                             |
|                            |           |                                         |   |                                              |                           | C1J2D                               |
|                            |           |                                         |   |                                              |                           | Mounting arms                       |
|                            |           |                                         |   | [HM6]<br>Bronze                              |                           | [PTCS]<br>Mounting arm - 1 side     |
|                            |           |                                         |   | [CC] Custom colour (Please specify RAL code) |                           | [PTCD]<br>Mounting arm - 2<br>sides |