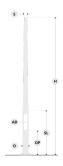

## Conical aluminum pole with ← 片 lange plate - Ø200 mm diameter

PAFK.D200-S90-H11

400\*90mm

500mm

Options

Variant

**Thickness** 

Height (H)

Mounting arm - 2 sides

PTCD

| Project name               |           |                                         |   |                                              | Туре                      | Quantity                            |
|----------------------------|-----------|-----------------------------------------|---|----------------------------------------------|---------------------------|-------------------------------------|
| Date                       |           | Note                                    |   |                                              |                           |                                     |
| PAFK.D2                    | 200-S90-I | <del> </del>                            | _ |                                              |                           |                                     |
| Spigot diameter (S)        |           | Height (H)                              |   | Product colours                              | Extras                    | Accessories                         |
| [S90]                      |           | [H11]                                   |   | [HM1] Black [HM2] Dark grey                  | Spigot converter          | Included                            |
| Ø90mm                      |           | 11m<br>[H10]<br>10m m<br>[H12]<br>12m m |   |                                              | [SC2]<br>Ø90 mm to Ø76 mm | Flanges                             |
| [ <b>S76</b> ]<br>Ø76mm mm |           |                                         |   |                                              |                           | <b>[F1003B]</b><br>F1003B           |
|                            |           |                                         |   | [HM3] Anthracite grey                        |                           | To be ordered separately            |
|                            |           |                                         |   | [HM4] Light grey [HM5] White                 |                           | Flange covers                       |
|                            |           |                                         |   |                                              |                           | [C1J2D]                             |
|                            |           |                                         |   |                                              |                           | C1J2D                               |
|                            |           |                                         |   |                                              |                           | Mounting arms                       |
|                            |           |                                         |   | [HM6]<br>Bronze                              |                           | [PTCS]<br>Mounting arm - 1 side     |
|                            |           |                                         |   | [CC] Custom colour (Please specify RAL code) |                           | [PTCD]<br>Mounting arm - 2<br>sides |