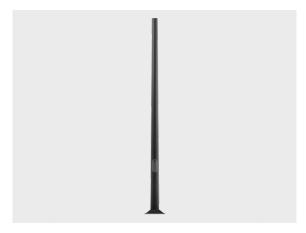

# Conical aluminum pole with ← H flange plate - Ø200 mm diameter

PAFK.D200-S76-H12

## Variant

| Diameter / Dimensions (D) | Ø200mm   |
|---------------------------|----------|
| Thickness                 | 4.7mm    |
| Spigot diameter (S)       | Ø76mm    |
| Height (H)                | 12m      |
| Weight                    | 92.3 kg  |
| SL                        | 4.8m     |
| AD                        | 400*90mm |
| OP                        | 500mm    |
|                           |          |