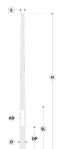

# Conical aluminum pole with ← H flange plate - Ø200 mm diameter

PAFK.D200-S76-H12

## Variant

| Diameter / Dimensions (D) | Ø200mm   |
|---------------------------|----------|
| Thickness                 | 4.7mm    |
| Spigot diameter (S)       | Ø76mm    |
| Height (H)                | 12m      |
| Weight                    | 92.3 kg  |
| SL                        | 4.8m     |
| AD                        | 400*90mm |
| OP                        | 500mm    |
|                           |          |