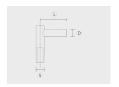

### Mounting arms

Mounting arm - 1 side

PTCS

| Project name                                 |                                           |                                     | Туре                                   | Quantity                    |
|----------------------------------------------|-------------------------------------------|-------------------------------------|----------------------------------------|-----------------------------|
| Date                                         | Note                                      |                                     | ,                                      | ,                           |
| PAFK.D200-S76-                               | H12                                       |                                     |                                        |                             |
| Spigot diameter (S)                          | Height (H)                                | Product colours                     | Extras                                 | Accessories                 |
| [\$76]                                       | [H12]                                     | [HM1]                               | LED Caps                               | Included                    |
| Ø76mm                                        | 12m                                       | Black                               | [LC1] LED caps for pole top (Circular) | Flanges                     |
| <b>[S90]</b><br>Ø90mm mm                     | [ <b>H10</b> ]<br>10m m                   | [HM2]<br>Dark grey                  |                                        | [ <b>F1003B</b> ]<br>F1003B |
|                                              | [ <b>H11</b> ]<br>11m m                   | [HM3] Anthracite grey               | [LC2] LED caps for pole top (Triangle) | To be ordered separately    |
| [HM4]                                        | Spigot converter                          | Flange covers                       |                                        |                             |
|                                              |                                           | Light grey [HM5]                    | [SC1]<br>Ø76 mm to Ø60 mm              | [ <b>C1J2D]</b><br>C1J2D    |
|                                              |                                           | White                               |                                        | Anchorages                  |
|                                              | [HM6] Bronze  [CC]  Custom colour (Please |                                     | <b>[90DJ010]</b><br>90DJ010            |                             |
| [CC] Custom colour (Please specify RAL code) |                                           |                                     |                                        | Mounting arms               |
|                                              |                                           | [PTCD]<br>Mounting arm - 2<br>sides |                                        |                             |
|                                              |                                           |                                     | [PTCS]<br>Mounting arm - 1 sid         |                             |
|                                              |                                           |                                     |                                        |                             |