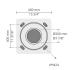

# Conical aluminum pole with ← H flange plate - Ø200 mm diameter



PAFK.D200-S76-H12



## Variant

| Diameter / Dimensions (D) | Ø200mm   |
|---------------------------|----------|
| Thickness                 | 4.7mm    |
| Spigot diameter (S)       | Ø76mm    |
| Height (H)                | 12m      |
| Weight                    | 92.3 kg  |
| SL                        | 4.8m     |
| AD                        | 400*90mm |
| OP                        | 500mm    |
|                           |          |

Options



### Flanges



F1003B

F1003B

### Flange covers



C1J2D

C1J2D

### Anchorages



90DJ010

90DJ010

### Mounting arms



Mounting arm - 2 sides

PTCD

### Mounting arms



Mounting arm - 1 side

PTCS

| Project name                                 |                                           |                                     | Туре                                   | Quantity                    |
|----------------------------------------------|-------------------------------------------|-------------------------------------|----------------------------------------|-----------------------------|
| Date                                         | Note                                      |                                     | ,                                      | ,                           |
| PA