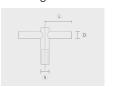

# Conical aluminum pole with ← H flange plate - Ø200 mm diameter



PAFK.D200-S76-H12



## Variant

| Diameter / Dimensions (D) | Ø200mm   |
|---------------------------|----------|
| Thickness                 | 4.7mm    |
| Spigot diameter (S)       | Ø76mm    |
| Height (H)                | 12m      |
| Weight                    | 92.3 kg  |
| SL                        | 4.8m     |
| AD                        | 400*90mm |
| OP                        | 500mm    |
|                           |          |

Options



### Flanges



F1003B

F1003B

### Flange covers



C1J2D

C1J2D

### Anchorages



90DJ010

90DJ010

### Mounting arms



Mounting arm - 2 sides

PTCD

### Mounting arms



Mounting arm - 1 side

PTCS

| Project name                                 |                                           |                                     | Туре                                   | Quantity                    |
|----------------------------------------------|-------------------------------------------|-------------------------------------|----------------------------------------|-----------------------------|
| Date                                         | Note                                      |                                     | ,                                      | ,                           |
| PAFK.D200-S76-                               | H12                                       |