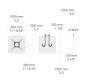

# Conical aluminum pole with ← H flange plate - Ø200 mm diameter

PAFK.D200-S76-H12

## Variant

| Diameter / Dimensions (D) | Ø200mm   |
|---------------------------|----------|
| Thickness                 | 4.7mm    |
| Spigot diameter (S)       | Ø76mm    |
| Height (H)                | 12m      |
| Weight                    | 92.3 kg  |
| SL                        | 4.8m     |
| AD                        | 400*90mm |
| OP                        | 500mm    |
|                           |          |