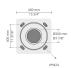

# Conical aluminum pole with ← H flange plate - Ø200 mm diameter



PAFK.D200-S76-H12



## Variant

| Diameter / Dimensions (D) | Ø200mm   |
|---------------------------|----------|
| Thickness                 | 4.7mm    |
| Spigot diameter (S)       | Ø76mm    |
| Height (H)                | 12m      |
| Weight                    | 92.3 kg  |
| SL                        | 4.8m     |
| AD                        | 400*90mm |
| OP                        | 500mm    |
|                           |          |

Options



### Flanges



F1003B

F1003B

### Flange covers



C1J2D

C1J2D

### Anchorages



90DJ010

90DJ010

### Mounting arms



Mounting arm - 2 sides

PTCD

### Mounting arms



Mounting arm - 1 side

PTCS

| Project name                                 |                                         |                                     | Туре                                         | Quantity                    |
|----------------------------------------------|-----------------------------------------|-------------------------------------|----------------------------------------------|-----------------------------|
| Date                                         | Note                                    |                                     | ,                                            | ,