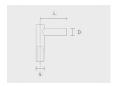

### Mounting arms

Mounting arm - 1 side

PTCS

| Project name                                 |                                         |                                     | Туре                                         | Quantity                    |
|----------------------------------------------|-----------------------------------------|-------------------------------------|----------------------------------------------|-----------------------------|
| Date                                         | Note                                    |                                     | ,                                            | ,                           |
| PAFK.D200-S76-                               | H12                                     |                                     |                                              |                             |
| Spigot diameter (S)                          | Height (H)                              | Product colours                     | Extras                                       | Accessories                 |
| [\$76]                                       | [H12]                                   | [HM1]                               | LED Caps                                     | Included                    |
| Ø76mm                                        | 12m                                     | Black                               | [LC1]<br>LED caps for pole top<br>(Circular) | Flanges                     |
| <b>[S90]</b><br>Ø90mm mm                     | [ <b>H10</b> ]<br>10m m                 | [HM2]<br>Dark grey                  |                                              | [ <b>F1003B</b> ]<br>F1003B |
|                                              | [ <b>H11</b> ]<br>11m m                 | [HM3] Anthracite grey               | [LC2] LED caps for pole top (Triangle)       | To be ordered separately    |
| [HM4]                                        | Spigot converter                        | Flange covers                       |                                              |                             |
|                                              |                                         | Light grey [HM5]                    | [SC1]<br>Ø76 mm to Ø60 mm                    | [ <b>C1J2D]</b><br>C1J2D    |
|                                              |                                         | White                               | _                                            | Anchorages                  |
|                                              | [HM6] Bronze [CC] Custom colour (Please |                                     | <b>[90DJ010]</b><br>90DJ010                  |                             |
| [CC] Custom colour (Please specify RAL code) |                                         |                                     |                                              | Mounting arms               |
|                                              |                                         | [PTCD]<br>Mounting arm - 2<br>sides |                                              |                             |
|                                              |                                         | [PTCS]<br>Mounting arm - 1 sid      |                                              |                             |
|                                              |                                         |                                     |                                              |                             |