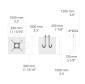

# Conical aluminum pole with ← H flange plate - Ø200 mm diameter

PAFK.D200-S76-H12

## Variant

| Diameter / Dimensions (D) | Ø200mm   |
|---------------------------|----------|
| Thickness                 | 4.7mm    |
| Spigot diameter (S)       | Ø76mm    |
| Height (H)                | 12m      |
| Weight                    | 92.3 kg  |
| SL                        | 4.8m     |
| AD                        | 400*90mm |
| OP                        | 500mm    |
|                           |          |