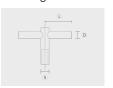

# Conical aluminum pole with ← H flange plate - Ø200 mm diameter



PAFK.D200-S76-H12



## Variant

| Diameter / Dimensions (D) | Ø200mm   |
|---------------------------|----------|
| Thickness                 | 4.7mm    |
| Spigot diameter (S)       | Ø76mm    |
| Height (H)                | 12m      |
| Weight                    | 92.3 kg  |
| SL                        | 4.8m     |
| AD                        | 400*90mm |
| OP                        | 500mm    |
|                           |          |

Options



### Flanges



F1003B

F1003B

### Flange covers



C1J2D

C1J2D

### Anchorages



90DJ010

90DJ010

### Mounting arms



Mounting arm - 2 sides

PTCD

### Mounting arms



Mounting arm - 1 side

PTCS

| Project name                                 |                                         |                                     | Туре                                         | Quantity                    |
|----------------------------------------------|-----------------------------------------|-------------------------------------|----------------------------------------------|-----------------------------|
| Date                                         | Note                                    |                                     | ,                                            | ,                           |
| PAFK.D200-S76-                               | H12                                     |