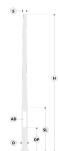

# Conical aluminum pole with ← H flange plate - Ø200 mm diameter

PAFK.D200-S76-H12

## Variant

| Diameter / Dimensions (D) | Ø200mm   |
|---------------------------|----------|
| Thickness                 | 4.7mm    |
| Spigot diameter (S)       | Ø76mm    |
| Height (H)                | 12m      |
| Weight                    | 92.3 kg  |
| SL                        | 4.8m     |
| AD                        | 400*90mm |
| OP                        | 500mm    |
|                           |          |