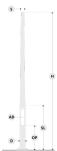

# Variant

| Diameter / Dimensions (D) | Ø200mm   |  |
|---------------------------|----------|--|
| Thickness                 | 4.7mm    |  |
| Spigot diameter (S)       | Ø76mm    |  |
| Height (H)                | 10m      |  |
| Weight                    | 73.9 kg  |  |
| SL                        | 4.8m     |  |
| AD                        | 400*90mm |  |
| OP                        | 500mm    |  |
|                           |          |  |