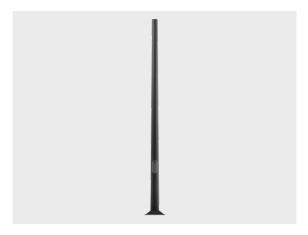

# Conical aluminum pole with ← H flange plate - Ø200 mm diameter

PAFK.D200-S76-H10

# Variant

| Diameter / Dimensions (D) | Ø200mm   |  |
|---------------------------|----------|--|
| Thickness                 | 4.7mm    |  |
| Spigot diameter (S)       | Ø76mm    |  |
| Height (H)                | 10m      |  |
| Weight                    | 73.9 kg  |  |
| SL                        | 4.8m     |  |
| AD                        | 400*90mm |  |
| OP                        | 500mm    |  |
|                           |          |  |