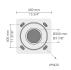

# Conical aluminum pole with ← H flange plate - Ø200 mm diameter



PAFK.D200-S76-H10



# Variant

| Diameter / Dimensions (D) | Ø200mm   |  |
|---------------------------|----------|--|
| Thickness                 | 4.7mm    |  |
| Spigot diameter (S)       | Ø76mm    |  |
| Height (H)                | 10m      |  |
| Weight                    | 73.9 kg  |  |
| SL                        | 4.8m     |  |
| AD                        | 400*90mm |  |
| OP                        | 500mm    |  |
|                           |          |  |

Options



## Flanges



F0903B

F0903B

## Flange covers



C1J2D

C1J2D

## Anchorages



90DJ008 90DJ008 Mounting arms



Mounting arm - 2 sides

PTCD

## Mounting arms



Mounting arm - 1 side

PTCS

| Project name                                                        |                                           |