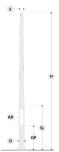

# Configuration

| Diameter / Dimensions (D) | Ø7"           |
|---------------------------|---------------|
| Thickness                 | 0.16"         |
| Spigot / End diameter (S) | Ø3 1/2"       |
| Height (H)                | 29.5'         |
| Weight                    | 117 lb        |
| SL                        | 5.91'         |
| AD                        | 15 3/4 x 3.5" |
| OP                        | 19 11/16"     |