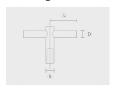

# Round tapered aluminum pole with base plate - Ø7"



PAFK.D180-S90-H9





# Configuration

| Diameter / Dimensions (D) | Ø7"           |
|---------------------------|---------------|
| Thickness                 | 0.16"         |
| Spigot / End diameter (S) | Ø3 1/2"       |
| Height (H)                | 29.5'         |
| Weight                    | 117 lb        |
| SL                        | 5.91'         |
| AD                        | 15 3/4 x 3.5" |
| OP                        | 19 11/16"     |

Options

## Base plates



F0901B

F0901B

#### **Bolt covers**



C1H2D

C1H2D

#### Anchor bolts



90DJ007

90DJ007

## Mounting arms



Mounting arm - 2 sides

PTCD

## Mounting arms



Mounting arm - 1 side

PTCS

and applicable standards.

| Project name |  |      |  | Туре | Quantity |  |
|--------------|--|------|--|------|----------|--|
| Date         |  | Note |  |      |          |  |

# PAFK.D180-S90-H9-\_\_\_

|                              | <del></del>             |                                          |                                                            |
|------------------------------|-------------------------|------------------------------------------|------------------------------------------------------------|
| Spigot / End<br>diameter (S) | Height (H)              | Product colors                           | Accessories                                                |
| <b>[S90]</b><br>Ø3 1