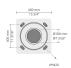

# Round tapered aluminum pole with base plate - Ø7"



PAFK.D180-S90-H9





# Configuration

| Diameter / Dimensions (D) | Ø7"           |
|---------------------------|---------------|
| Thickness                 | 0.16"         |
| Spigot / End diameter (S) | Ø3 1/2"       |
| Height (H)                | 29.5'         |
| Weight                    | 117 lb        |
| SL                        | 5.91'         |
| AD                        | 15 3/4 x 3.5" |
| OP                        | 19 11/16"     |

Options

## Base plates



F0901B

F0901B

#### **Bolt covers**



C1H2D

C1H2D

#### Anchor bolts



90DJ007

90DJ007

## Mounting arms



Mounting arm - 2 sides

PTCD

## Mounting arms



Mounting arm - 1 side

PTCS

and applicable standards.

| Project name |  |      |  | Туре | Quantity |  |
|--------------|--|------|--|------|----------|--|
| Date         |  | Note |  |      |          |  |

# PAFK.D180-S90-H9-\_\_\_

|                              | <del></del>             |                                          |                                                            |
|------------------------------|-------------------------|------------------------------------------|------------------------------------------------------------|
| Spigot / End<br>diameter (S) | Height (H)              | Product color