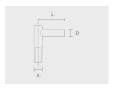

## Mounting arms

Mounting arm - 1 side

PTCS

and applicable standards.

| Project name |  |      |  | Туре | Quantity |  |
|--------------|--|------|--|------|----------|--|
| Date         |  | Note |  |      |          |  |