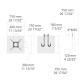

# Round tapered aluminum pole with base plate - Ø7"

PAFK.D180-S90-H9

# Configuration

| Diameter / Dimensions (D) | Ø7"           |
|---------------------------|---------------|
| Thickness                 | 0.16"         |
| Spigot / End diameter (S) | Ø3 1/2"       |
| Height (H)                | 29.5'         |
| Weight                    | 117 lb        |
| SL                        | 5.91'         |
| AD                        | 15 3/4 x 3.5" |
| OP                        | 19 11/16"     |