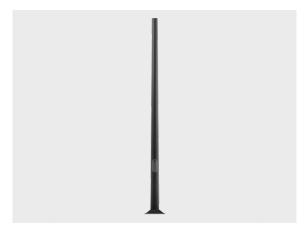

# Conical aluminum pole with ← LK flange plate - Ø180 mm diameter

PAFK.D180-S76-H10

## Variant Diameter

Diameter / Dimensions (D) Ø180mm **Thickness** 4mm Spigot diameter (S) Ø76mm Height (H) 10m Weight 57.5 kg SL 2.8m ΑD 400\*90mm OP 500mm

Options