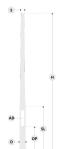

## Variant Diameter

Diameter / Dimensions (D) Ø180mm **Thickness** 4mm Spigot diameter (S) Ø76mm Height (H) 10m Weight 57.5 kg SL 2.8m ΑD 400\*90mm OP 500mm

Options