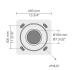

# Conical aluminum pole with ← LK flange plate - Ø180 mm diameter



PAFK.D180-S76-H10



## Variant Diameter

Diameter / Dimensions (D) Ø180mm **Thickness** 4mm Spigot diameter (S) Ø76mm Height (H) 10m Weight 57.5 kg SL 2.8m ΑD 400\*90mm OP 500mm

Options



### Flanges



F0901B

F0901B

### Flange covers



C1H2D

C1H2D

### Anchorages



**90DJ008** 90DJ008

120

() (S)

Mounting arms

Mounting arm - 2 sides

PTCD

### Mounting arms



Mounting arm - 1 side

PTCS

| Project name             |                       |                                         | Туре                                   | Quantity                            |
|--------------------------|-----------------------|-----------------------------------------|----------------------------------------|-------------------------------------|
| Date                     | Note                  |                                         |                                        |                                     |
| PAFK.D180-S76-           | H10                   |