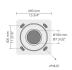

### Conical aluminum pole with 🤃 발 flange plate - Ø180 mm diameter



PAFK.D180-S76-H10



## Diameter / Dimensions (D) **Thickness**

SL

ΑD

OP

Variant

Ø180mm 4mm Spigot diameter (S) Ø76mm Height (H) 10m Weight 57.5 kg 2.8m 400\*90mm 500mm

Options



#### Flanges



F0901B

F0901B

#### Flange covers



C1H2D

C1H2D

#### Anchorages



90DJ008 90DJ008

# M20

Mounting arm - 2 sides

Mounting arms

PTCD

#### Mounting arms



Mounting arm - 1 side

PTCS

| Project name             |                       |                                         | Туре                                   | Quantity                            |
|--------------------------|-----------------------|-----------------------------------------|----------------------------------------|-------------------------------------|
| Date                     | Note                  |                                         |                                        |                                     |
| PAFK.D180-S76-           | H10                   |