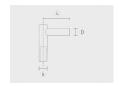

# M20

Mounting arm - 2 sides

Mounting arms

PTCD

#### Mounting arms

Mounting arm - 1 side

PTCS

| Project name             |                       |                                         | Туре                                   | Quantity                            |
|--------------------------|-----------------------|-----------------------------------------|----------------------------------------|-------------------------------------|
| Date                     | Note                  |                                         |                                        |                                     |
| PAFK.D180-S76-           | H10                   |                                         |                                        |                                     |
| Spigot diameter (S)      | Height (H)            | Product colours                         | Extras                                 | Accessories                         |
| [\$76]                   | [H10]                 | [HM1]                                   | LED Caps                               | Included                            |
| Ø76mm                    | 10m                   | Black                                   | [LC1]                                  | Flanges                             |
| <b>[S90]</b><br>Ø90mm mm | [ <b>H8</b> ]<br>8m m | [HM2]<br>Dark grey                      | LED caps for pole top<br>(Circular)    | <b>[F0901B]</b><br>F0901B           |
|                          | [ <b>H9</b> ]<br>9m m | [HM3] Anthracite grey                   | [LC2] LED caps for pole top (Triangle) | To be ordered separately            |
|                          |                       | [HM4] Light grey [HM5] White            | Spigot converter                       | Flange covers                       |
|                          |                       |                                         | [SC1]<br>Ø76 mm to Ø60 mm              | [ <b>C1H2D]</b><br>C1H2D            |
|                          |                       |                                         |                                        | Anchorages                          |
|                          |                       | [ <b>HM6</b> ]<br>Bronze                |                                        | [ <b>90DJ008</b> ]<br>90DJ008       |
|                          |                       | [CC] Solution (Clease specify RAL code) |                                        | Mounting arms                       |
|                          |                       |                                         |                                        | [PTCD]<br>Mounting arm - 2<br>sides |
|                          |                       |                                         |                                        | [PTCS]<br>Mounting arm - 1 sid      |
|                          |                       |                                         |                                        |                                     |