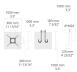

### Conical aluminum pole with 🤃 발 flange plate - Ø180 mm diameter

PAFK.D180-S76-H10

## Diameter / Dimensions (D) **Thickness**

SL

ΑD

OP

Variant

Ø180mm 4mm Spigot diameter (S) Ø76mm Height (H) 10m Weight 57.5 kg 2.8m 400\*90mm 500mm

Options