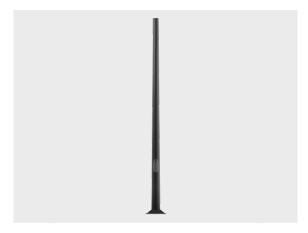

### Conical aluminum pole with 🤃 발 flange plate - Ø180 mm diameter

PAFK.D180-S76-H10

## Diameter / Dimensions (D) **Thickness**

SL

ΑD

OP

Variant

Ø180mm 4mm Spigot diameter (S) Ø76mm Height (H) 10m Weight 57.5 kg 2.8m 400\*90mm 500mm

Options