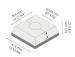

### Conical aluminum pole with 🤃 발 flange plate - Ø180 mm diameter



PAFK.D180-S76-H10



## Diameter / Dimensions (D) **Thickness**

SL

ΑD

OP

Variant

Ø180mm 4mm Spigot diameter (S) Ø76mm Height (H) 10m Weight 57.5 kg 2.8m 400\*90mm 500mm

Options



#### Flanges



F0901B

F0901B

#### Flange covers



C1H2D

C1H2D

#### Anchorages



90DJ008 90DJ008

# M20

Mounting arm - 2 sides

Mounting arms

PTCD

#### Mounting arms



Mounting arm - 1 side

PTCS

| Project name             |                       |                                         | Туре                                   | Quantity                            |
|--------------------------|-----------------------|-----------------------------------------|----------------------------------------|-------------------------------------|
| Date                     | Note                  |                                         |                                        |                                     |
| PAFK.D180-S76-           | H10                   |                                         |