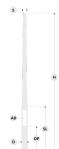

## Diameter / Dimensions (D) **Thickness**

SL

ΑD

OP

Variant

Ø180mm 4mm Spigot diameter (S) Ø76mm Height (H) 10m Weight 57.5 kg 2.8m 400\*90mm 500mm

Options