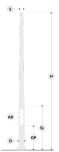

# Configuration

| Diameter / Dimensions (D) | Ø7"           |
|---------------------------|---------------|
| Thickness                 | 0.16"         |
| Spigot / End diameter (S) | Ø3"           |
| Height (H)                | 29.5'         |
| Weight                    | 113.5 lb      |
| SL                        | 5.91'         |
| AD                        | 15 3/4 x 3.5" |
| OP                        | 19 11/16"     |