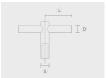

## Mounting arms

Mounting arm - 1 side

PTCS

and applicable standards.

| Project name                 |                         |                                                 |                                        | Туре                                                       | Quantity                  |
|------------------------------|-------------------------|-------------------------------------------------|----------------------------------------|------------------------------------------------------------|---------------------------|
| Date                         | ·                       | Note                                            |                                        |                                                            |                           |
| PAFK.D180-S7                 | 76-H9                   |                                                 |                                        |                                                            |                           |
| Spigot / End<br>diameter (S) | Height (H)              |                                                 | Product colors                         | Extras                                                     | Accessories               |
| [S76]                        | [H9]                    |                                                 | [HM1]                                  | LED Caps                                                   | Included                  |
| Ø3" [S90] Ø3 1/2"            | 29.5'                   |                                                 | Black                                  | [LC1]                                                      | Base plates               |
|                              | 26.2'                   |                                                 | [HM2]<br>Dark gray                     | LED caps for pole top<br>(Circular)                        | <b>[F0901B]</b><br>F0901B |
|                              | [ <b>H10</b> ]<br>32.8' | [HM3] Anthracite gray [HM4] Light gray [HM5]    | [LC2] LED caps for pole top (Triangle) | To be ordered separately                                   |                           |
|                              |                         |                                                 | Spigot converter                       | Bolt covers                                                |                           |
|                              |                         |                                                 | [SC1]<br>3" to 2 3/8"                  | [C1H2D]<br>C1H2D                                           |                           |
|                              |                         |                                                 | White                                  |                                                            | Anchor bolts              |
|                              |                         | [HM6]<br>Bronze                                 |                                        | <b>[90DJ007]</b><br>90DJ007                                |                           |
|                              |                         | [CC] (S) Custom color (Please specify RAL code) |                                        | Mounting arms                                              |                           |
|                              |                         |                                                 |                                        | [PTCD] Mounting arm - 2 sides [PTCS] Mounting arm - 1 sign |                           |