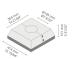

# Round tapered aluminum pole with base plate - Ø7"



PAFK.D180-S76-H9





# Configuration

| Diameter / Dimensions (D) | Ø7"           |
|---------------------------|---------------|
| Thickness                 | 0.16"         |
| Spigot / End diameter (S) | Ø3"           |
| Height (H)                | 29.5'         |
| Weight                    | 113.5 lb      |
| SL                        | 5.91'         |
| AD                        | 15 3/4 x 3.5" |
| OP                        | 19 11/16"     |

Options

## Base plates



F0901B

F0901B

#### **Bolt covers**



C1H2D

C1H2D

#### Anchor bolts



90DJ007 90DJ007

Mounting arms



Mounting arm - 2 sides

PTCD

## Mounting arms



Mounting arm - 1 side

PTCS

and applicable standards.

| Project name                 |                         |                                                 |                                        | Туре                                                       | Quantity                  |
|------------------------------|-------------------------|-------------------------------------------------|----------------------------------------|------------------------------------------------------------|---------------------------|
| Date                         | ·                       | Note                                            |