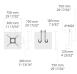

## Base plates

F0901B

F0901B

#### **Bolt covers**

C1H2D

C1H2D

#### Anchor bolts

90DJ007 90DJ007

Mounting arms

Mounting arm - 2 sides

PTCD