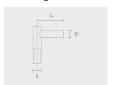

#### Anchor bolts

90DJ007 90DJ007

Mounting arms

Mounting arm - 2 sides

PTCD

## Mounting arms

Mounting arm - 1 side

PTCS

and applicable standards.

| Project name                 |                         |                                                 |                                        | Туре                                                       | Quantity                  |
|------------------------------|-------------------------|-------------------------------------------------|----------------------------------------|------------------------------------------------------------|---------------------------|
| Date                         | ·                       | Note                                            |                                        |                                                            |                           |
| PAFK.D180-S7                 | 76-H9                   |                                                 |                                        |                                                            |                           |
| Spigot / End<br>diameter (S) | Height (H)              |                                                 | Product colors                         | Extras                                                     | Accessories               |
| [S76]                        | [H9]                    |                                                 | [HM1]                                  | LED Caps                                                   | Included                  |
| Ø3" [S90] Ø3 1/2"            | 29.5'                   |                                                 | Black                                  | [LC1]                                                      | Base plates               |
|                              | 26.2'                   |                                                 | [HM2]<br>Dark gray                     | LED caps for pole top<br>(Circular)                        | <b>[F0901B]</b><br>F0901B |
|                              | [ <b>H10</b> ]<br>32.8' | [HM3] Anthracite gray [HM4] Light gray [HM5]    | [LC2] LED caps for pole top (Triangle) | To be ordered separately                                   |                           |
|                              |                         |                                                 | Spigot converter                       | Bolt covers                                                |                           |
|                              |                         |                                                 | [SC1]<br>3" to 2 3/8"                  | [C1H2D]<br>C1H2D                                           |                           |
|                              |                         |                                                 | White                                  |                                                            | Anchor bolts              |
|                              |                         | [HM6]<br>Bronze                                 |                                        | <b>[90DJ007]</b><br>90DJ007                                |                           |
|                              |                         | [CC] (S) Custom color (Please specify RAL code) |                                        | Mounting arms                                              |                           |
|                              |                         |                                                 |                                        | [PTCD] Mounting arm - 2 sides [PTCS] Mounting arm - 1 sign |                           |