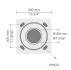

# Round tapered aluminum pole with base plate - Ø7"



PAFK.D180-S76-H9





# Configuration

| Diameter / Dimensions (D) | Ø7"           |
|---------------------------|---------------|
| Thickness                 | 0.16"         |
| Spigot / End diameter (S) | Ø3"           |
| Height (H)                | 29.5'         |
| Weight                    | 113.5 lb      |
| SL                        | 5.91'         |
| AD                        | 15 3/4 x 3.5" |
| OP                        | 19 11/16"     |

Options

## Base plates



F0901B

F0901B

#### **Bolt covers**



C1H2D

C1H2D

#### Anchor bolts



90DJ007 90DJ007

Mounting arms



Mounting arm - 2 sides

PTCD

## Mounting arms



Mounting arm - 1 side

PTCS

and applicable standards.

| Project name                 |                         |                                                 |                                        | Туре                                                       | Quantity                  |
|------------------------------|-------------------------|-------------------------------------------------|----------------------------------------|------------------------------------------------------------|---------------------------|
| Date                         | ·                       | Note