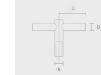

## Configuration

| Diameter / Dimensions (D) | Ø6 1/2"       |
|---------------------------|---------------|
| Thickness                 | 0.1"          |
| Spigot / End diameter (S) | Ø3 1/2"       |
| Height (H)                | 29.5'         |
| Weight                    | 87 lbs        |
| SL                        | 5.91'         |
| AD                        | 15 3/4 x 3.5" |
| OP                        | 19 11/16"     |