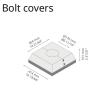

diameter (S) | Ø3 1/2"       |
| Height (H)                | 29.5'         |
| Weight                    | 87 lbs        |
| SL                        | 5.91'         |
| AD                        | 15 3/4 x 3.5" |
| OP                        | 19 11/16"     |

Options

#### HEPER USA LLC W227 N546 Westmound Drive Waukesha, 53186 Wisconsin, United States +1 312 910 9740 infoUS@hepergroup.com

We reserve the right to change specifications without prior written notice. Edition: 19.05.2024. For current version visit heperlighting.com. All flux ( $\pm$ %7 tolerance) and power values ( $\pm$ %10 tolerance) are derived following appropriate IES, CIE, and applicable standards.

### Accessories (Included)

### Accessories (To be ordered separately)

Anchor bolts

#### Base plates



**F0801B** 







Mounting arms

C1G2D

90DJ007

90DJ007

Mounting arm - 2 sides

PTCD

#### Mounting arms



Mounting arm - 1 side PTCS

HEPER USA LLC W227 N546 Westmound Drive Waukesha, 53186 Wisconsin, United States +1 312 910 9740 infoUS@hepergroup.com We reserve the right to change specifications without prior written notice. Edition: 19.05.2024. For current version visit heperlighting.com. All flux ( $\pm$ %7 tolerance) and power values ( $\pm$ %10 tolerance) are derived following appropriate IES, CIE, and applicable standards.

| Project name                 |                      |