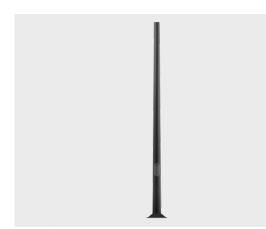

# Round tapered aluminum pole with base plate - Ø6 1/2"

## Configuration

| Diameter / Dimensions (D) | Ø6 1/2"       |
|---------------------------|---------------|
| Thickness                 | 0.1"          |
| Spigot / End diameter (S) | Ø3 1/2"       |
| Height (H)                | 29.5'         |
| Weight                    | 87 lbs        |
| SL                        | 5.91'         |
| AD                        | 15 3/4 x 3.5" |
| OP                        | 19 11/16"     |