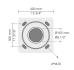

### Accessories (Included)

#### Base plates

**F0801B** 

Mounting arms

C1G2D

90DJ007

90DJ007

Mounting arm - 2 sides

PTCD