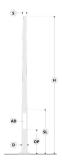

# Conical aluminum pole with ← 片 lange plate - Ø165 mm diameter

PAFK.D165-S90-H9

Options