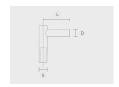

# Conical aluminum pole with ← 片 lange plate - Ø165 mm diameter



PAFK.D165-S90-H9







Options



### Flanges



F0801B

F0801B

### Flange covers



C1G2D

C1G2D

### Anchorages



90DJ007

90DJ007

### Mounting arms



Mounting arm - 2 sides

PTCD

### Mounting arms



Mounting arm - 1 side

PTCS

| Project name |  |  |      |  | Туре | Quantity |  |
|--------------|--|--|------|--|------|----------|--|
| Date         |  |  | Note |  |      |          |  |

## PAFK.D165-S90-H9-\_\_\_

| Spigot diameter (S)        | Height (H)            | Product colours            | Accessories                         |  |
|----------------------------|-----------------------|----------------------------|-------------------------------------|--|
| [S90]                      | [H9]                  | [HM1]                      | Included                            |  |
| Ø90mm                      | 9m                    | Black                      | Flanges                             |  |
| [ <b>S76</b> ]<br>Ø76mm mm | [ <b>H6</b> ]<br>6m m | [HM2] Dark grey