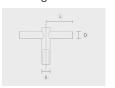

### Mounting arms

Mounting arm - 1 side

PTCS

| Project name |  |  |      |  | Туре | Quantity |  |
|--------------|--|--|------|--|------|----------|--|
| Date         |  |  | Note |  |      |          |  |