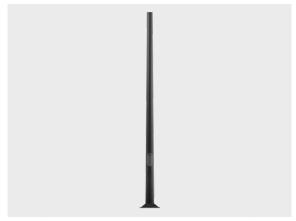

# Conical aluminum pole with ← 片 lange plate - Ø165 mm diameter

PAFK.D165-S90-H9

Options