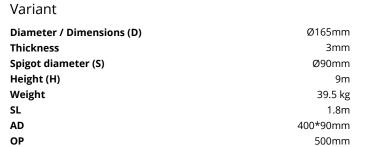

## PAFK.D165-S90-H9-\_\_\_

| Spigot diameter (S)        | Height (H)            | Product colours            | Accessories                         |  |
|----------------------------|-----------------------|----------------------------|-------------------------------------|--|
| [S90]                      | [H9]                  | [HM1]                      | Included                            |  |
| Ø90mm                      | 9m                    | Black                      | Flanges                             |  |
| [ <b>S76</b> ]<br>Ø76mm mm | [ <b>H6</b> ]<br>6m m | [HM2] Dark grey            | [ <b>F0801B</b> ]<br>F0801B         |  |
|                            | [ <b>H7</b> ]<br>7m m | [HM3] Anthracite grey      | To be ordered separately            |  |
|                            | [ <b>H8]</b><br>8m m  | [HM4]<br>Light grey        | Flange covers                       |  |
|                            |                       | [HM5]                      | [C1G2D]<br>C1G2D                    |  |
|                            |                       | White                      | Anchorages                          |  |
|                            |                       | [HM6]<br>Bronze            | <b>[90DJ007]</b><br>90DJ007         |  |
|                            |                       | [CC] Sustain Colour (Pleas | Mounting arms                       |  |
|                            |                       | specify RAL code)          | [PTCD]<br>Mounting arm - 2<br>sides |  |
|                            |                       |                            | [PTCS]<br>Mounting arm - 1 side     |  |
|                            |                       |                            |                                     |  |