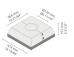

# Conical aluminum pole with ← 片 lange plate - Ø165 mm diameter



PAFK.D165-S90-H9







Options



### Flanges



F0801B

F0801B

### Flange covers



C1G2D

C1G2D

### Anchorages



90DJ007

90DJ007

### Mounting arms



Mounting arm - 2 sides

PTCD

### Mounting arms



Mounting arm - 1 side

PTCS

| Project name |  |  |      |  | Туре | Quantity |  |
|--------------|--|--|------|--|------|----------|--|
| Date         |  |  | Note |  |      |          |  |

## PAFK.D165-S90-H9-\_\_\_

| Spigot diameter (S)        | Height (H)            | Product colours            | Accessories                         |  |
|----------------------------|-----------------------|----------------------------|-------------------------------------|--|
| [S90]                      | [H9]                  | [HM1]                      | Included                            |  |
| Ø90mm                      | 9m                    | Black