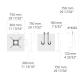

# Conical aluminum pole with ← 片 lange plate - Ø165 mm diameter



PAFK.D165-S90-H9







Options



### Flanges



F0801B

F0801B

### Flange covers



C1G2D

C1G2D

### Anchorages



90DJ007

90DJ007

### Mounting arms



Mounting arm - 2 sides

PTCD

### Mounting arms



Mounting arm - 1 side

PTCS

| Project name |  |  |      |  | Туре | Quantity |  |
|--------------|--|--|------|--|------|----------|--|
| Date         |  |  | Note |  |      |          |  |

## PAFK.D165-S90-H9-\_\_\_

| Spigot diameter (S)        | Height (H)            | Product colours            | Accessories                         |  |
|----------------------------|-----------------------|----------------------------|-------------------------------------|--|
| [S90]                      | [H9]                  | [HM1]                      | Included                            |  |
| Ø90mm                      | 9m                    | Black                      | Flanges