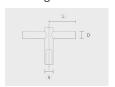

# Configuration

| Ø6 1/2"       |
|---------------|
| 0.1"          |
| Ø3 1/2"       |
| 23.0'         |
| 69.6 lbs      |
| 5.91'         |
| 15 3/4 x 3.5" |
| 19 11/16"     |
|               |

Options