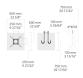

## Mounting arms

Mounting arm - 2 sides

PTCD

## Mounting arms

Mounting arm - 1 side

PTCS

and applicable standards.

| Project name |  |      | Туре | Quantity |  |
|--------------|--|------|------|----------|--|
| Date         |  | Note |      |          |  |