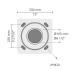

# Round tapered aluminum pole with base plate - Ø6 1/2"



PAFK.D165-S90-H7





# Configuration

| Ø6 1/2"       |
|---------------|
| 0.1"          |
| Ø3 1/2"       |
| 23.0'         |
| 69.6 lbs      |
| 5.91'         |
| 15 3/4 x 3.5" |
| 19 11/16"     |
|               |

Options

## Base plates



F0703B

F0703B

#### **Bolt covers**



C1G2C

C1G2C

#### Anchor bolts



**90CJ006** 90CJ006

## Mounting arms



Mounting arm - 2 sides

PTCD

## Mounting arms



Mounting arm - 1 side

PTCS

and applicable standards.

| Project name |  |      | Туре | Quantity |  |
|--------------|--|------|------|----------|--|
| Date         |  | Note |      |          |  |

# PAFK.D165-S90-H7-\_\_\_

| Spigot / End<br>diameter (S) | Height (H)                               | Product colors        | Accessories                         |  |
|------------------------------|------------------------------------------|-----------------------|-------------------------------------|--|
| [S90]                        | [H7]                                     | [HM1]                 | Included