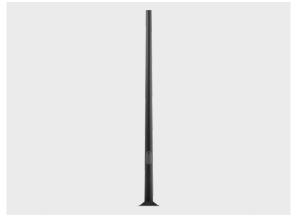

# Round tapered aluminum pole with base plate - Ø6 1/2"



PAFK.D165-S90-H7





# Configuration

| Ø6 1/2"       |
|---------------|
| 0.1"          |
| Ø3 1/2"       |
| 23.0'         |
| 69.6 lbs      |
| 5.91'         |
| 15 3/4 x 3.5" |
| 19 11/16"     |
|               |

Options

## Base plates



F0703B

F0703B

#### **Bolt covers**



C1G2C

C1G2C

#### Anchor bolts



**90CJ006** 90CJ006

## Mounting arms



Mounting arm - 2 sides

PTCD

## Mounting arms



Mounting arm - 1 side

PTCS

and applicable standards.

| Project name |  |      | Туре | Quantity |  |
|--------------|--|------|------|----------|--|
| Date         |  | Note |      |          |  |

# PAFK.D165-S90-H7-\_\_\_

| Spigot / End<br>diameter (S) | Height (H)                               | Product colors        | Accessories                         |  |
|------------------------------|----