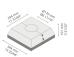

# Round tapered aluminum pole with base plate - Ø6 1/2"



PAFK.D165-S90-H7





# Configuration

| Ø6 1/2"       |
|---------------|
| 0.1"          |
| Ø3 1/2"       |
| 23.0'         |
| 69.6 lbs      |
| 5.91'         |
| 15 3/4 x 3.5" |
| 19 11/16"     |
|               |

Options

## Base plates



F0703B

F0703B

#### **Bolt covers**



C1G2C

C1G2C

#### Anchor bolts



**90CJ006** 90CJ006

## Mounting arms



Mounting arm - 2 sides

PTCD

## Mounting arms



Mounting arm - 1 side

PTCS

and applicable standards.

| Project name |  |      | Туре | Quantity |  |
|--------------|--|------|------|----------|--|
| Date         |  | Note |      |          |  |

# PAFK.D165-S90-H7-\_\_\_

| Spigot / End<br>diameter (S) | Height (H)                               | Product colors        | Accessories                         |  |
|------------------------------|------------------------------------------|-----------------------|-------------------------------------|--|
| [S90]                        | [H7]                                     | [HM1]                 | Included                            |  |
| Ø3 1/2"