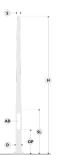

# Configuration

| Ø6 1/2"       |
|---------------|
| 0.1"          |
| Ø3 1/2"       |
| 23.0'         |
| 69.6 lbs      |
| 5.91'         |
| 15 3/4 x 3.5" |
| 19 11/16"     |
|               |

Options