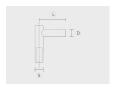

# Round tapered aluminum pole with base plate - Ø6 1/2"



PAFK.D165-S90-H7





# Configuration

| Ø6 1/2"       |
|---------------|
| 0.1"          |
| Ø3 1/2"       |
| 23.0'         |
| 69.6 lbs      |
| 5.91'         |
| 15 3/4 x 3.5" |
| 19 11/16"     |
|               |

Options

## Base plates



F0703B

F0703B

#### **Bolt covers**



C1G2C

C1G2C

#### Anchor bolts



**90CJ006** 90CJ006

## Mounting arms



Mounting arm - 2 sides

PTCD

## Mounting arms



Mounting arm - 1 side

PTCS

and applicable standards.

| Project name |  |      | Туре | Quantity |  |
|--------------|--|------|------|----------|--|
| Date         |  | Note |      |          |  |

# PAFK.D165-S90-H7-\_\_\_

| Spigot / End<br>diameter (S) | Height (H)                               | Product colors        | Accessories                         |  |
|------------------------------|------------------------------------------|-----------------------|-------------------------------------|--|
| [S90]                        | [H7]                                     | [HM1]                 | Included                            |  |
| Ø3 1/2"                      | l 10 7'                                  | Black                 | Base plates                         |  |
|