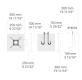

# Conical aluminum pole with Example 165 mm Conical aluminum pole with Example 165 mm Conical aluminum pole with Example 165 mm

PAFK.D165-S90-H6

### Variant

| Thickness         3mm           Spigot diameter (S)         Ø90mm           Height (H)         6m           Weight         27.8 kg           SL         1.8m           AD         400*90mm           OP         500mm | Diameter / Dimensions (D) | Ø165mm   |
|-----------------------------------------------------------------------------------------------------------------------------------------------------------------------------------------------------------------------|---------------------------|----------|
| Height (H)       6m         Weight       27.8 kg         SL       1.8m         AD       400*90mm                                                                                                                      | Thickness                 | 3mm      |
| Weight       27.8 kg         SL       1.8 m         AD       400*90mm                                                                                                                                                 | Spigot diameter (S)       | Ø90mm    |
| <b>SL</b> 1.8m <b>AD</b> 400*90mm                                                                                                                                                                                     | Height (H)                | 6m       |
| <b>AD</b> 400*90mm                                                                                                                                                                                                    | Weight                    | 27.8 kg  |
|                                                                                                                                                                                                                       | SL                        | 1.8m     |
| <b>OP</b> 500mm                                                                                                                                                                                                       | AD                        | 400*90mm |
|                                                                                                                                                                                                                       | OP                        | 500mm    |