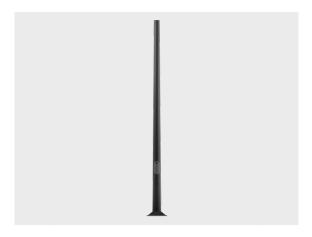

# Conical aluminum pole with Example 165 mm Conical aluminum pole with Example 165 mm Conical aluminum pole with Example 165 mm

PAFK.D165-S90-H6

### Variant

| Thickness         3mm           Spigot diameter (S)         Ø90mm           Height (H)         6m           Weight         27.8 kg           SL         1.8m           AD         400*90mm           OP         500mm | Diameter / Dimensions (D) | Ø165mm   |
|-----------------------------------------------------------------------------------------------------------------------------------------------------------------------------------------------------------------------|---------------------------|----------|
| Height (H)       6m         Weight       27.8 kg         SL       1.8m         AD       400*90mm                                                                                                                      | Thickness                 | 3mm      |
| Weight       27.8 kg         SL       1.8 m         AD       400*90mm                                                                                                                                                 | Spigot diameter (S)       | Ø90mm    |
| <b>SL</b> 1.8m <b>AD</b> 400*90mm                                                                                                                                                                                     | Height (H)                | 6m       |
| <b>AD</b> 400*90mm                                                                                                                                                                                                    | Weight                    | 27.8 kg  |
|                                                                                                                                                                                                                       | SL                        | 1.8m     |
| <b>OP</b> 500mm                                                                                                                                                                                                       | AD                        | 400*90mm |
|                                                                                                                                                                                                                       | OP                        | 500mm    |