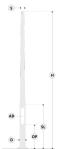

### Variant

| Thickness         3mm           Spigot diameter (S)         Ø90mm           Height (H)         6m           Weight         27.8 kg           SL         1.8m           AD         400*90mm           OP         500mm | Diameter / Dimensions (D) | Ø165mm   |
|-----------------------------------------------------------------------------------------------------------------------------------------------------------------------------------------------------------------------|---------------------------|----------|
| Height (H)       6m         Weight       27.8 kg         SL       1.8m         AD       400*90mm                                                                                                                      | Thickness                 | 3mm      |
| Weight       27.8 kg         SL       1.8 m         AD       400*90mm                                                                                                                                                 | Spigot diameter (S)       | Ø90mm    |
| <b>SL</b> 1.8m <b>AD</b> 400*90mm                                                                                                                                                                                     | Height (H)                | 6m       |
| <b>AD</b> 400*90mm                                                                                                                                                                                                    | Weight                    | 27.8 kg  |
|                                                                                                                                                                                                                       | SL                        | 1.8m     |
| <b>OP</b> 500mm                                                                                                                                                                                                       | AD                        | 400*90mm |
|                                                                                                                                                                                                                       | OP                        | 500mm    |