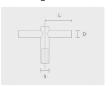

| SL                        | 1.8m     |
| <b>OP</b> 500mm                                                                                                                                                                                                       | AD                        | 400*90mm |
|                                                                                                                                                                                                                       | OP                        | 500mm    |

Options



#### Flanges



F0604B

F0604B

#### Flange covers



C1G2C

C1G2C

#### Anchorages



**90CJ005** 90CJ005

#### Mounting arms



Mounting arm - 2 sides

PTCD

#### Mounting arms



Mounting arm - 1 side

PTCS

| Project name |  |      |  | Туре | Quantity |  |
|--------------|--|------|--|------|----------|--|
| Date         |  | Note |  |      |          |  |

## PAFK.D165-S90-H6-\_\_\_

| Spigot diameter (S)       | Height (H)            | Product colours                      | Accessories                         |
|---------------------------|-----------------------|--------------------------------------|-------------------------------------|
| [S90]                     | [H6]                  | [HM1]                                | Included                            |
| Ø90mm                     | 6m                    | Black                                | Flanges                             |
| [ <b>S76]