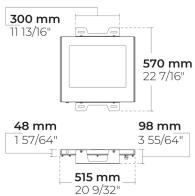

#### Variant

**Light distribution** [T-SYM-A] **Delivered lumens flux** 24880 lm Rated input power 204 W **Colour temperature** 3000 K CRI 70 **Luminaire efficacy** 122 lm/W Lamp 96 LED MacAdam Ellipse 3 SDCM Lifetime L90B50 (hour) >102,000 >102,000 Lifetime L80B50 (hour)