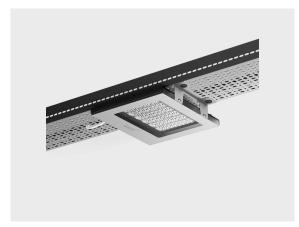

#### Technical information

| Mounting           | Standard strap connection.                        |
|--------------------|---------------------------------------------------|
| Housing            | Corrosion resistant stainless steel housing (AISI |
|                    | 316 / EN 1.4401 grade) combined with              |
|                    | aluminum alloy heatsink                           |
| Finishing          | Polished stainless steel , anodized aluminum      |
| Fasteners          | Stainless steel (AISI 316 / EN 1.4401 grade)      |
| Gasket             | EPDM gasket (Shore A 25-30)                       |
| Lens / Reflector   | PMMA lens with high optical efficiency            |
| Glass / Diffusor   | Tempered safety glass                             |
| Impact protection  | IK10                                              |
| Ingress protection | IP66                                              |
| Input voltage      | 220-240V 50/60Hz                                  |
| Insulation class   | Class I                                           |
| Weight             | 10.50 kg                                          |
| LED module         | High power LEDs on metal-core PCB                 |
| Driver             | External LED driver                               |
| Through wiring     | Single cable entry                                |
| Operating          | -4050°C                                           |
| temperature        |                                                   |

**Cable** 1 m of halogen-free cable