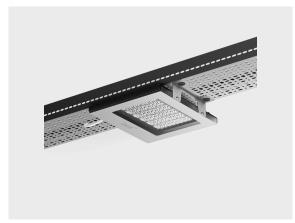

### **NOX 96 LED**

#### Technical information

| Mounting           | Standard strap connection.                        |
|--------------------|---------------------------------------------------|
| Housing            | Corrosion resistant stainless steel housing (AISI |
|                    | 316 / EN 1.4401 grade) combined with              |
|                    | aluminum alloy heatsink                           |
| Finishing          | Polished stainless steel , anodized aluminum      |
| Fasteners          | Stainless steel (AISI 316 / EN 1.4401 grade)      |
| Gasket             | EPDM gasket (Shore A 25-30)                       |
| Lens / Reflector   | PMMA lens with high optical efficiency            |
| Glass / Diffusor   | Tempered safety glass                             |
| Impact protection  | IK10                                              |
| Ingress protection | IP66                                              |
| Input voltage      | 220-240V 50/60Hz                                  |
| Insulation class   | Class I                                           |
| Weight             | 10.50 kg                                          |
| LED module         | High power LEDs on metal-core PCB                 |
| Driver             | External LED driver                               |
| Through wiring     | Single cable entry                                |
| Operating          | -4050°C                                           |
| temperature        |                                                   |