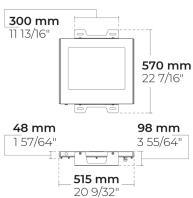

#### **Variant**

**Light distribution** [T-CB-A] **Delivered lumens flux** 26345 lm Rated input power 204 W **Colour temperature** 3000 K CRI 70 **Luminaire efficacy** 129 lm/W Lamp 96 LED MacAdam Ellipse 3 SDCM Lifetime L90B50 (hour) >102,000 >102,000 Lifetime L80B50 (hour)

#### Technical information

| Mounting           | Standard strap connection.                        |
|--------------------|---------------------------------------------------|
| Housing            | Corrosion resistant stainless steel housing (AISI |
|                    | 316 / EN 1.4401 grade) combined with              |
|                    | aluminum alloy heatsink                           |
| Finishing          | Polished stainless steel , anodized aluminum      |
| Fasteners          | Stainless steel (AISI 316 / EN 1.4401 grade)      |
| Gasket             | EPDM gasket (Shore A 25-30)                       |
| Lens / Reflector   | PMMA lens with high optical efficiency            |
| Glass / Diffusor   | Tempered safety glass                             |
| Impact protection  | IK10                                              |
| Ingress protection | IP66                                              |
| Input voltage      | 220-240V 50/60Hz                                  |
| Insulation class   | Class I                                           |
| Weight             | 10.50 kg                                          |
| LED module         | High power LEDs on metal-core PCB                 |
| Driver             | External LED driver                               |
| Through wiring     | Single cable entry                                |
| Operating          | -4050°C                                           |
| temperature        |                                                   |