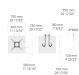

#### Base plates

**F0801B** 

Mounting arms

C1G2D

90DJ007

90DJ007

Mounting arm - 2 sides PTCD

Mounting arm - 1 side PTCS