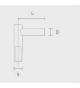

#### Base plates

**F0801B** 

Mounting arms

C1G2D

90DJ007

90DJ007

Mounting arm - 2 sides PTCD

Mounting arm - 1 side PTCS