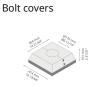

| Project name                 |                                |                                                           | Туре                                         | Quantity                                                                             |
|------------------------------|--------------------------------|-----------------------------------------------------------|----------------------------------------------|--------------------------------------------------------------------------------------|
| Date                         | Note                           |                                                           |                                              | · · ·                                                                                |
| PAFK.D165-S7                 | ′6-Н9                          |                                                           |                                              |                                                                                      |
| Spigot / End<br>diameter (S) | Height (H)                     | Product colors                                            | Extras                                       | Accessories                                                                          |
| <b>[576]</b><br>Ø3"          | [H9]                           |                                                           | LED Caps                                     | Included                                                                             |
|                              | 29.5' Black [LC1]              |                                                           | Base plates                                  |                                                                                      |
| <b>[S90]</b><br>Ø3 1/2"      | <b>[H6]</b><br>19.7'           | [HM2]<br>Dark gray                                        | LED caps for pole top<br>(Circular)          | <b>[F0801B]</b><br>F0801B                                                            |
|                              | [H7]<br>23.0'<br>[H8]<br>26.2' | [HM3]<br>Anthracite gray[HM4]<br>Light gray[HM5]<br>White | [LC2]<br>LED caps for pole top<br>(Triangle) | To be ordered separately                                                             |
|                              |                                |                                                           | Spigot converter                             | Bolt covers                                                                          |
|                              |                                |                                                           | <b>[SC1]</b><br>3" to 2 3/8"                 | <b>[C1G2D]</b><br>C1G2D                                                              |
|                              |                                |                                                           |                                              | Anchor bolts                                                                         |
|                              |                                | [HM6]<br>Bronze                                           |                                              | <b>[90DJ007]</b><br>90DJ007                                                          |
|                              |                                | [CC] (Classon color (Please specify RAL code)             |                                              | Mounting arms                                                                        |
|                              |                                |                                                           |                                              | <b>[PTCD]</b><br>Mounting arm - 2<br>sides<br><b>[PTCS]</b><br>Mounting arm - 1 side |