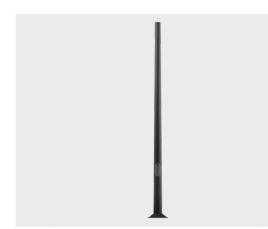

## Round tapered aluminum pole with base plate - Ø6 1/2"

### PAFK.D165-S76-H9

# Configuration

| Diameter / Dimensions (D) | Ø6 1/2"       |
|---------------------------|---------------|
| Thickness                 | 0.1"          |
| Spigot / End diameter (S) | Ø3"           |
| Height (H)                | 29.5'         |
| Weight                    | 84.4 lbs      |
| SL                        | 5.91'         |
| AD                        | 15 3/4 x 3.5" |
| OP                        | 19 11/16"     |