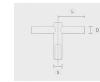

## Round tapered aluminum pole with base plate - Ø6 1/2"

### PAFK.D165-S76-H9

# Configuration

| Diameter / Dimensions (D) | Ø6 1/2"       |
|---------------------------|---------------|
| Thickness                 | 0.1"          |
| Spigot / End diameter (S) | Ø3"           |
| Height (H)                | 29.5'         |
| Weight                    | 84.4 lbs      |
| SL                        | 5.91'         |
| AD                        | 15 3/4 x 3.5" |
| OP                        | 19 11/16"     |