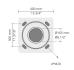

#### Base plates

**F0801B** 

Mounting arms

C1G2D

90DJ007

90DJ007

Mounting arm - 2 sides PTCD

Mounting arm - 1 side PTCS