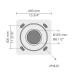

# Round tapered aluminum pole with base plate - Ø6 1/2"



## PAFK.D165-S76-H9





## Configuration

| Ø6 1/2"       |
|---------------|
| 0.1"          |
| Ø3"           |
| 29.5'         |
| 84.4 lbs      |
| 5.91'         |
| 15 3/4 x 3.5" |
| 19 11/16"     |
|               |

# Options

## Base plates



F0801B

F0801B

#### **Bolt covers**



C1G2D

C1G2D

#### Anchor bolts



90DJ007

90DJ007

## Mounting arms



Mounting arm - 2 sides

PTCD

## Mounting arms



Mounting arm - 1 side

PTCS

and applicable standards.

| Project name                 |                        |                                       | Туре                                   | Quantity                            |                  |
|------------------------------|------------------------|---------------------------------------|----------------------------------------|-------------------------------------|------------------|
| Date                         | Note                   |                                       |                                        |                                     |