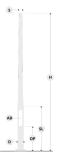

## Configuration

| Ø6 1/2"       |
|---------------|
| 0.1"          |
| Ø3"           |
| 29.5'         |
| 84.4 lbs      |
| 5.91'         |
| 15 3/4 x 3.5" |
| 19 11/16"     |
|               |