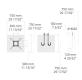

## Configuration

| Ø6 1/2"       |
|---------------|
| 0.1"          |
| Ø3"           |
| 29.5'         |
| 84.4 lbs      |
| 5.91'         |
| 15 3/4 x 3.5" |
| 19 11/16"     |
|               |