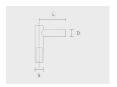

## Mounting arms

Mounting arm - 1 side

PTCS

and applicable standards.

| Project name                 |                        |                                       | Туре                                   | Quantity                            |                  |
|------------------------------|------------------------|---------------------------------------|----------------------------------------|-------------------------------------|------------------|
| Date                         | Note                   |                                       |                                        |                                     |                  |
| PAFK.D165-S                  | 76-H9                  |                                       |                                        |                                     |                  |
| Spigot / End<br>diameter (S) | Height (H)             | Product colors                        | Extras                                 | Accessories                         |                  |
| [ <b>S76</b> ]               | [H9]                   | [HM1]                                 | LED Caps                               | Included                            |                  |
| Ø3" [S90] Ø3 1/2"            | 29.5'                  | Black                                 | [LC1]                                  | Base plates                         |                  |
|                              | [ <b>H6</b> ]<br>19.7' | [HM2]<br>Dark gray                    | LED caps for pole top<br>(Circular)    | [F0801B]<br>F0801B                  |                  |
|                              | [ <b>H7</b> ]<br>23.0' | [HM3] Anthracite gray                 | [LC2] LED caps for pole top (Triangle) | To be ordered separately            |                  |
|                              | [ <b>H8</b> ]<br>26.2' | [HM4]                                 | Spigot converter                       | Bolt covers                         |                  |
|                              |                        |                                       | Light gray [HM5]                       | [SC1]<br>3" to 2 3/8"               | [C1G2D]<br>C1G2D |
|                              |                        | White                                 |                                        | Anchor bolts                        |                  |
|                              |                        | [HM6]<br>Bronze                       |                                        | <b>[90DJ007]</b><br>90DJ007         |                  |
|                              |                        | [CC]                                  |                                        | Mounting arms                       |                  |
|                              |                        | Custom color (Pleas specify RAL code) |                                        | [PTCD]<br>Mounting arm - 2<br>sides |                  |
|                              |                        |                                       |                                        | [PTCS]<br>Mounting arm - 1 sid      |                  |