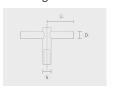

# Round tapered aluminum pole with base plate - Ø6 1/2"



## PAFK.D165-S76-H9





## Configuration

| Ø6 1/2"       |
|---------------|
| 0.1"          |
| Ø3"           |
| 29.5'         |
| 84.4 lbs      |
| 5.91'         |
| 15 3/4 x 3.5" |
| 19 11/16"     |
|               |

# Options

## Base plates



F0801B

F0801B

#### **Bolt covers**



C1G2D

C1G2D

#### Anchor bolts



90DJ007

90DJ007

## Mounting arms



Mounting arm - 2 sides

PTCD

## Mounting arms



Mounting arm - 1 side

PTCS

and applicable standards.

| Project name                 |                        |                                       | Туре                                   | Quantity                            |                  |
|------------------------------|------------------------|---------------------------------------|----------------------------------------|-------------------------------------|------------------|
| Date                         | Note                   |                                       |                                        |                                     |                  |
| PAFK.D165-S                  | 76-H9                  |                                       |