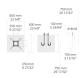

# Round tapered aluminum pole with base plate - Ø6 1/2"

## PAFK.D165-S76-H8

## Configuration

| Diameter / Dimensions (D) | Ø6 1/2"       |
|---------------------------|---------------|
| Thickness                 | 0.1"          |
| Spigot / End diameter (S) | Ø3"           |
| Height (H)                | 26.2'         |
| Weight                    | 74.2 lbs      |
| SL                        | 5.91'         |
| AD                        | 15 3/4 x 3.5" |
| OP                        | 19 11/16"     |