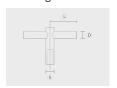

# Round tapered aluminum pole with base plate - Ø6 1/2"



## PAFK.D165-S76-H8





## Configuration

| Diameter / Dimensions (D) | Ø6 1/2"       |
|---------------------------|---------------|
| Thickness                 | 0.1"          |
| Spigot / End diameter (S) | Ø3"           |
| Height (H)                | 26.2'         |
| Weight                    | 74.2 lbs      |
| SL                        | 5.91'         |
| AD                        | 15 3/4 x 3.5" |
| OP                        | 19 11/16"     |

# Options

## Base plates



F0703B

F0703B

#### **Bolt covers**



C1G2C

C1G2C

#### Anchor bolts



90CJ006

90CJ006

## Mounting arms



Mounting arm - 2 sides

PTCD

## Mounting arms



Mounting arm - 1 side

PTCS

and applicable standards.

| Project name                 |            |                                     | Туре                                   | Quantity                       |
|------------------------------|------------|-------------------------------------|----------------------------------------|--------------------------------|
| Date                         | Note       |                                     |                                        |                                |
| PAFK.D165-S                  | 76-H8      |                                     |                                        |                                |
| Spigot / End<br>diameter (S) | Height (H) | Product colors