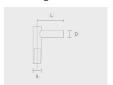

## Mounting arms

Mounting arm - 1 side

PTCS

and applicable standards.

| Project name                 |            |                                     | Туре                                   | Quantity                       |
|------------------------------|------------|-------------------------------------|----------------------------------------|--------------------------------|
| Date                         | Note       |                                     |                                        |                                |
| PAFK.D165-S                  | 76-H8      |                                     |                                        |                                |
| Spigot / End<br>diameter (S) | Height (H) | Product colors                      | Extras                                 | Accessories                    |
| [\$76]                       | [H8]       | [HM1]                               | LED Caps                               | Included                       |
| [S90]   [H6]                 |            | Black                               | [LC1]                                  | Base plates                    |
|                              |            |                                     | LED caps for pole top (Circular)       | <b>[F0703B]</b><br>F0703B      |
|                              |            |                                     | [LC2] LED caps for pole top (Triangle) | To be ordered separately       |
|                              |            | Light gray  [HM5]  White            | Spigot converter                       | Bolt covers                    |
|                              |            |                                     | [SC1]<br>3" to 2 3/8"                  | [ <b>C1G2C</b> ]<br>C1G2C      |
|                              |            |                                     |                                        | Anchor bolts                   |
|                              |            | -                                   | l                                      | <b>[90CJ006]</b><br>90CJ006    |
|                              |            |                                     | Mounting arms                          |                                |
|                              |            | [PTCD]<br>Mounting arm - 2<br>sides |                                        |                                |
|                              |            |                                     |                                        | [PTCS]<br>Mounting arm - 1 sid |