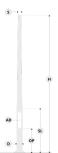

## Configuration

| Diameter / Dimensions (D) | Ø6 1/2"       |
|---------------------------|---------------|
| Thickness                 | 0.1"          |
| Spigot / End diameter (S) | Ø3"           |
| Height (H)                | 26.2'         |
| Weight                    | 74.2 lbs      |
| SL                        | 5.91'         |
| AD                        | 15 3/4 x 3.5" |
| OP                        | 19 11/16"     |