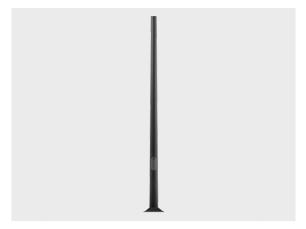

# Round tapered aluminum pole with base plate - Ø6 1/2"



## PAFK.D165-S76-H8





## Configuration

| Diameter / Dimensions (D) | Ø6 1/2"       |
|---------------------------|---------------|
| Thickness                 | 0.1"          |
| Spigot / End diameter (S) | Ø3"           |
| Height (H)                | 26.2'         |
| Weight                    | 74.2 lbs      |
| SL                        | 5.91'         |
| AD                        | 15 3/4 x 3.5" |
| OP                        | 19 11/16"     |

# Options

## Base plates



F0703B

F0703B

#### **Bolt covers**



C1G2C

C1G2C

#### Anchor bolts



90CJ006

90CJ006

## Mounting arms



Mounting arm - 2 sides

PTCD

## Mounting arms



Mounting arm - 1 side

PTCS

and applicable standards.

| Project name                 |            |                                     | Туре