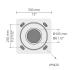

# Round tapered aluminum pole with base plate - Ø6 1/2"



## PAFK.D165-S76-H8





## Configuration

| Diameter / Dimensions (D) | Ø6 1/2"       |
|---------------------------|---------------|
| Thickness                 | 0.1"          |
| Spigot / End diameter (S) | Ø3"           |
| Height (H)                | 26.2'         |
| Weight                    | 74.2 lbs      |
| SL                        | 5.91'         |
| AD                        | 15 3/4 x 3.5" |
| OP                        | 19 11/16"     |

# Options

## Base plates



F0703B

F0703B

#### **Bolt covers**



C1G2C

C1G2C

#### Anchor bolts



90CJ006

90CJ006

## Mounting arms



Mounting arm - 2 sides

PTCD

## Mounting arms



Mounting arm - 1 side

PTCS

and applicable standards.

| Project name                 |            |                                     | Туре                                   | Quantity                       |
|------------------------------|------------|-------------------------------------|----------------------------------------|--------------------------------|
| Date                         | Note       |                                     |                                        |                                |
| PAFK.D165-S                  | 76-H8      |                                     |