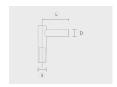

## Mounting arms

Mounting arm - 1 side

PTCS

| Project name             |                       |                                     | Туре                                   | Quantity                                                    |
|--------------------------|-----------------------|-------------------------------------|----------------------------------------|-------------------------------------------------------------|
| Date                     | Note                  |                                     | ·                                      |                                                             |
| PAFK.D165-S76-           | ·H8                   |                                     |                                        |                                                             |
| Spigot diameter (S)      | Height (H)            | Product colours                     | Extras                                 | Accessories                                                 |
| [\$76]                   | [H8]                  | [HM1]                               | LED Caps                               | Included                                                    |
| Ø76mm                    | [H6] [HM2] [LC1]      |                                     | Flanges                                |                                                             |
| <b>[S90]</b><br>Ø90mm mm |                       | LED caps for pole top<br>(Circular) | [ <b>F0703B</b> ]<br>F0703B            |                                                             |
| 7m<br>[H9                | [ <b>H7</b> ]<br>7m m | [HM3] Anthracite grey               | [LC2] LED caps for pole top (Triangle) | To be ordered separately                                    |
|                          | [ <b>H9</b> ]<br>9m m | [HM4]                               | Spigot converter                       | Flange covers                                               |
|                          |                       | Light grey [HM5]                    | [SC1]<br>Ø76 mm to Ø60 mm              | [C1G2C]<br>C1G2C                                            |
|                          |                       | White                               |                                        | Anchorages                                                  |
|                          |                       | [HM6]<br>Bronze                     |                                        | [ <b>90CJ006</b> ]<br>90CJ006                               |
|                          |                       | [CC]                                |                                        | Mounting arms                                               |
|                          |                       | specify RAL code)                   |                                        | [PTCD] Mounting arm - 2 sides [PTCS] Mounting arm - 1 sides |