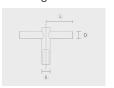

# Conical aluminum pole with ← CA Flange plate - Ø165 mm diameter



PAFK.D165-S76-H8





# Variant

| Diameter / Dimensions (D) | Ø165mm   |  |
|---------------------------|----------|--|
| Thickness                 | 3mm      |  |
| Spigot diameter (S)       | Ø76mm    |  |
| Height (H)                | 8m       |  |
| Weight                    | 33.7 kg  |  |
| SL                        | 1.8m     |  |
| AD                        | 400*90mm |  |
| OP                        | 500mm    |  |

Options



## Flanges



F0703B

F0703B

## Flange covers



C1G2C

C1G2C

## Anchorages



90CJ006

90CJ006

## Mounting arms



Mounting arm - 2 sides

PTCD

## Mounting arms



Mounting arm - 1 side

PTCS

| Project name             |                       |                                     | Туре                                   | Quantity                                                    |
|--------------------------|-----------------------|-------------------------------------|----------------------------------------|-------------------------------------------------------------|
| Date                     | Note                  |                                     | ·                                      |                                                             |
| PAFK.D165-S76-           | ·H8                   |                                     |                                        |