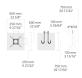

# Conical aluminum pole with ← CA Flange plate - Ø165 mm diameter



PAFK.D165-S76-H8





# Variant

| Diameter / Dimensions (D) | Ø165mm   |  |
|---------------------------|----------|--|
| Thickness                 | 3mm      |  |
| Spigot diameter (S)       | Ø76mm    |  |
| Height (H)                | 8m       |  |
| Weight                    | 33.7 kg  |  |
| SL                        | 1.8m     |  |
| AD                        | 400*90mm |  |
| OP                        | 500mm    |  |

Options



## Flanges



F0703B

F0703B

## Flange covers



C1G2C

C1G2C

## Anchorages



90CJ006

90CJ006

## Mounting arms



Mounting arm - 2 sides

PTCD

## Mounting arms



Mounting arm - 1 side

PTCS

| Project name             |                       |                                     | Туре                                   | Quantity                                                    |
|--------------------------|-----------------------|-------------------------------------|----------------------------------------|-------------------------------------------------------------|
| Date                     | Note                  |                                     | ·                                      |                                                             |
| PAFK.D165-S76-           | ·H8                   |                                     |