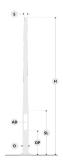

# Variant

| Diameter / Dimensions (D) | Ø165mm   |  |
|---------------------------|----------|--|
| Thickness                 | 3mm      |  |
| Spigot diameter (S)       | Ø76mm    |  |
| Height (H)                | 8m       |  |
| Weight                    | 33.7 kg  |  |
| SL                        | 1.8m     |  |
| AD                        | 400*90mm |  |
| OP                        | 500mm    |  |