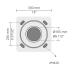

# Conical aluminum pole with ← CA Flange plate - Ø165 mm diameter



PAFK.D165-S76-H8





# Variant

| Diameter / Dimensions (D) | Ø165mm   |  |
|---------------------------|----------|--|
| Thickness                 | 3mm      |  |
| Spigot diameter (S)       | Ø76mm    |  |
| Height (H)                | 8m       |  |
| Weight                    | 33.7 kg  |  |
| SL                        | 1.8m     |  |
| AD                        | 400*90mm |  |
| OP                        | 500mm    |  |

Options



## Flanges



F0703B

F0703B

## Flange covers



C1G2C

C1G2C

## Anchorages



90CJ006

90CJ006

## Mounting arms



Mounting arm - 2 sides

PTCD

## Mounting arms



Mounting arm - 1 side

PTCS

| Project name             |                       |                                     | Туре                                   | Quantity                                                    |
|--------------------------|-----------------------|-------------------------------------|----------------------------------------|-------------------------------------------------------------|
| Date                     | Note                  |                                     | ·                                      |                                                             |
| PAFK.D165-S76-           | ·H8