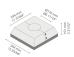

# Conical aluminum pole with ← CA Flange plate - Ø165 mm diameter



PAFK.D165-S76-H8





# Variant

| Diameter / Dimensions (D) | Ø165mm   |  |
|---------------------------|----------|--|
| Thickness                 | 3mm      |  |
| Spigot diameter (S)       | Ø76mm    |  |
| Height (H)                | 8m       |  |
| Weight                    | 33.7 kg  |  |
| SL                        | 1.8m     |  |
| AD                        | 400*90mm |  |
| OP                        | 500mm    |  |

Options



## Flanges



F0703B

F0703B

## Flange covers



C1G2C

C1G2C

## Anchorages



90CJ006

90CJ006

## Mounting arms



Mounting arm - 2 sides

PTCD

## Mounting arms



Mounting arm - 1 side

PTCS

| Project name             |                       |                                     | Туре                                   | Quantity                                                    |
|--------------------------|-----------------------|-------------------------------------|----------------------------------------|-------------------------------------------------------------|
| Date                     | Note                  |                                     | ·                                      |                                                             |
| PAFK.D165-S76-           | ·H8                   |