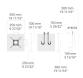

## Conical aluminum pole with 🤃 발 flange plate - Ø165 mm diameter

PAFK.D165-S76-H6

# Variant

Diameter / Dimensions (D) Ø165mm **Thickness** 3mm Spigot diameter (S) Ø76mm Height (H) 6m Weight 27 kg SL 1.8m ΑD 400\*90mm OP 500mm

Options