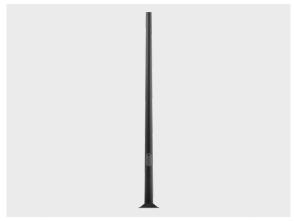

## Conical aluminum pole with 🤃 발 flange plate - Ø165 mm diameter

PAFK.D165-S76-H6

# Variant

Diameter / Dimensions (D) Ø165mm **Thickness** 3mm Spigot diameter (S) Ø76mm Height (H) 6m Weight 27 kg SL 1.8m ΑD 400\*90mm OP 500mm

Options