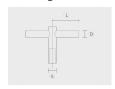

#### Mounting arms

Mounting arm - 2 sides

PTCD

and applicable standards.

| Project nam                  | е                          |                        |                   |                               | Туре                                        |             | Quantity                            |
|------------------------------|----------------------------|------------------------|-------------------|-------------------------------|---------------------------------------------|-------------|-------------------------------------|
| Date                         |                            |                        | Note              |                               |                                             |             |                                     |
| PAFK.D14                     | 8-S76-H                    | 18                     |                   |                               |                                             |             |                                     |
| Spigot / End<br>diameter (S) |                            | Height (H)             |                   | Product colors                | Extras                                      |             | Accessories                         |
| [ <b>S76</b> ]               |                            | [H8]                   |                   | [HM1]                         | LED Caps                                    |             | Included                            |
| Ø3"                          | 26.2' Black [LC1]          |                        | Base plates       |                               |                                             |             |                                     |
| <b>[S60]</b><br>Ø2 3/8"      |                            | <b>[H6]</b><br>19.7'   |                   | [HM2]<br>Dark gray            | (Circular)                                  | or pole top | <b>[F0702B]</b><br>F0702B           |
|                              |                            | [ <b>H7</b> ]<br>23.0' |                   | [HM3] Anthracite gray         | [ <b>LC2</b> ]<br>LED caps fo<br>(Triangle) | or pole top | To be ordered separately            |
|                              |                            |                        |                   | [HM4]                         | Spigot converter                            |             | Bolt covers                         |
|                              |                            |                        |                   | Light gray [HM5]              | [SC1]<br>3" to 2 3/8                        | 8"          | [C1F2C]<br>C1F2C                    |
|                              |                            |                        | White             |                               | Anchor bolts                                |             |                                     |
|                              |                            | [HM6]<br>Bronze        |                   | [ <b>90CJ006</b> ]<br>90CJ006 |                                             |             |                                     |
|                              | [CC] Sustain Color (Please |                        | Mounting arms     |                               |                                             |             |                                     |
|                              |                            |                        | specify RAL code) |                               |                                             |             | [PTCS]<br>Mounting arm - 1 sid      |
|                              |                            |                        |                   |                               |                                             |             | [PTCD]<br>Mounting arm - 2<br>sides |