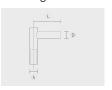

# Round tapered aluminum pole with base plate - Ø5 7/8"



## PAFK.D148-S76-H8





# Configuration

| Diameter / Dimensions (D) | Ø6"           |
|---------------------------|---------------|
| Thickness                 | 0.1"          |
| Spigot / End diameter (S) | Ø3"           |
| Height (H)                | 26.2'         |
| Weight                    | 69.4 lbs      |
| SL                        | 5.91'         |
| AD                        | 15 3/4 x 3.5" |
| OP                        | 19 11/16"     |

Options

and applicable standards.

## Base plates



F0702B

F0702B

#### **Bolt covers**



C1F2C

C1F2C

#### Anchor bolts



90CJ006

90CJ006

## Mounting arms



Mounting arm - 1 side

PTCS

#### Mounting arms



Mounting arm - 2 sides

PTCD

and applicable standards.

| Project nam                  | е                          |                        |                   |                               | Туре                                        |             | Quantity                            |
|------------------------------|----------------------------|------------------------|-------------------|-------------------------------|---------------------------------------------|-------------|-------------------------------------|
| Date                         |                            |                        | Note              |                               |                                             |             |