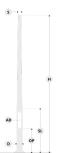

# Configuration

| Diameter / Dimensions (D) | Ø6"           |
|---------------------------|---------------|
| Thickness                 | 0.1"          |
| Spigot / End diameter (S) | Ø3"           |
| Height (H)                | 26.2'         |
| Weight                    | 69.4 lbs      |
| SL                        | 5.91'         |
| AD                        | 15 3/4 x 3.5" |
| OP                        | 19 11/16"     |