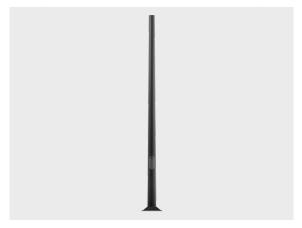

# Round tapered aluminum pole with base plate - Ø5 7/8"



## PAFK.D148-S76-H8





# Configuration

| Diameter / Dimensions (D) | Ø6"           |
|---------------------------|---------------|
| Thickness                 | 0.1"          |
| Spigot / End diameter (S) | Ø3"           |
| Height (H)                | 26.2'         |
| Weight                    | 69.4 lbs      |
| SL                        | 5.91'         |
| AD                        | 15 3/4 x 3.5" |
| OP                        | 19 11/16"     |

Options

and applicable standards.

## Base plates



F0702B

F0702B

#### **Bolt covers**



C1F2C

C1F2C

#### Anchor bolts



90CJ006

90CJ006

## Mounting arms



Mounting arm - 1 side

PTCS

#### Mounting arms



Mounting arm - 2 sides

PTCD

and applicable standards.

| Project nam                  | е                          |                        |