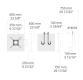

## Base plates

F0702B

F0702B

#### **Bolt covers**

C1F2C

C1F2C

#### Anchor bolts

90CJ006

90CJ006