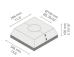

# Conical aluminum pole with ← LK flange plate - Ø148 mm diameter



PAFK.D148-S76-H8



## Variant

Diameter / Dimensions (D) Ø148mm **Thickness** 3mm Spigot diameter (S) Ø76mm Height (H) 8m Weight 31.5 kg SL 1.8m ΑD 400\*90mm OP 500mm

Options



### Flanges



F0702B

F0702B

### Flange covers



C1F2C

C1F2C

### Anchorages



90CJ006 90CJ006

Mounting arm - 1 side

Mounting arms

PTCS

#### Mounting arms



Mounting arm - 2 sides

PTCD

| Project name               |                       |                                                  | Туре                                   | Quantity                            |
|----------------------------|-----------------------|--------------------------------------------------|----------------------------------------|-------------------------------------|
| Date                       | Note                  |                                                  | •                                      | ·                                   |
| PAFK.D148-S76-             | H8                    |