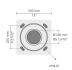

# Conical aluminum pole with ← LK flange plate - Ø148 mm diameter



PAFK.D148-S76-H8



## Variant

Diameter / Dimensions (D) Ø148mm **Thickness** 3mm Spigot diameter (S) Ø76mm Height (H) 8m Weight 31.5 kg SL 1.8m ΑD 400\*90mm OP 500mm

Options



### Flanges



F0702B

F0702B

### Flange covers



C1F2C

C1F2C

### Anchorages



90CJ006 90CJ006

Mounting arm - 1 side

Mounting arms

PTCS

#### Mounting arms



Mounting arm - 2 sides

PTCD

| Project name               |                       |                                                  | Туре                                   | Quantity                            |
|----------------------------|-----------------------|--------------------------------------------------|----------------------------------------|-------------------------------------|
| Date                       | Note                  |                                                  | •                                      | ·                                   |
| PAFK.D148-S76-             | H8                    |