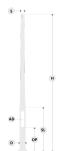

## Variant

Diameter / Dimensions (D) Ø148mm **Thickness** 3mm Spigot diameter (S) Ø76mm Height (H) 8m Weight 31.5 kg SL 1.8m ΑD 400\*90mm OP 500mm

Options