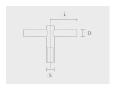

## Variant

Diameter / Dimensions (D) Ø148mm **Thickness** 3mm Spigot diameter (S) Ø76mm Height (H) 8m Weight 31.5 kg SL 1.8m ΑD 400\*90mm OP 500mm

Options