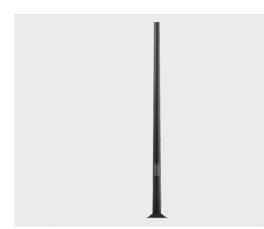

# Round tapered aluminum pole with base plate - Ø5 7/8"

### PAFK.D148-S76-H6

#### Configuration

| Diameter / Dimensions (D) | Ø6"           |
|---------------------------|---------------|
| Thickness                 | 0.1"          |
| Spigot / End diameter (S) | Ø3"           |
| Height (H)                | 19.7'         |
| Weight                    | 55.7 lbs      |
| SL                        | 5.91'         |
| AD                        | 15 3/4 x 3.5" |
| OP                        | 19 11/16"     |