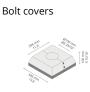

#### Base plates

F0603B

90CJ005

Mounting arms

C1F2C

90CJ005

Mounting arm - 2 sides

PTCD