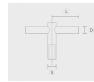

#### Configuration

| Diameter / Dimensions (D) | Ø6"           |
|---------------------------|---------------|
| Thickness                 | 0.1"          |
| Spigot / End diameter (S) | Ø3"           |
| Height (H)                | 19.7'         |
| Weight                    | 55.7 lbs      |
| SL                        | 5.91'         |
| AD                        | 15 3/4 x 3.5" |
| OP                        | 19 11/16"     |