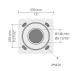

#### Base plates

F0603B

90CJ005

Mounting arms

C1F2C

90CJ005

Mounting arm - 2 sides

PTCD