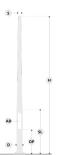

## Configuration

| Diameter / Dimensions (D) | Ø6"           |
|---------------------------|---------------|
| Thickness                 | 0.1"          |
| Spigot / End diameter (S) | Ø3"           |
| Height (H)                | 19.7'         |
| Weight                    | 55.7 lbs      |
| SL                        | 5.91'         |
| AD                        | 15 3/4 x 3.5" |
| OP                        | 19 11/16"     |