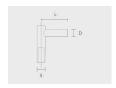

## Mounting arms

Mounting arm - 1 side

PTCS

and applicable standards.

| Project name                 |                        |                           | Туре                                  | Quantity                            |
|------------------------------|------------------------|---------------------------|---------------------------------------|-------------------------------------|
| Date                         | N                      | lote                      |                                       |                                     |
| PAFK.D148-S                  | 576-H6                 | _                         |                                       |                                     |
| Spigot / End<br>diameter (S) | Height (H)             | Product colors            | Extras                                | Accessories                         |
| [ <b>S76</b> ]               | [H6]                   | [HM1]                     | LED Caps                              | Included                            |
| Ø3" [ <b>S60</b> ] Ø2 3/8"   | 19.7'                  | Black                     | [LC1]                                 | Base plates                         |
|                              | [ <b>H7</b> ]<br>23.0' | <b>[HM2]</b><br>Dark gray | LED caps for pole to<br>(Circular)    | [ <b>F0603B</b> ]<br>F0603B         |
|                              | [ <b>H8</b> ]<br>26.2' | [HM3] Anthracite gray     | [LC2] LED caps for pole to (Triangle) | To be ordered separately            |
|                              |                        | [HM4]                     | Spigot converter                      | Bolt covers                         |
|                              |                        | Light gray [HM5]          | [SC1]<br>3" to 2 3/8"                 | [C1F2C]<br>C1F2C                    |
|                              |                        | White                     |                                       | Anchor bolts                        |
|                              |                        | [ <b>HM6</b> ]<br>Bronze  | -                                     | <b>[90CJ005]</b><br>90CJ005         |
|                              |                        | [CC]<br>Custom color (Ple |                                       | Mounting arms                       |
|                              |                        | specify RAL code          |                                       | [PTCD]<br>Mounting arm - 2<br>sides |
|                              |                        |                           |                                       | [PTCS]<br>Mounting arm - 1 sid      |