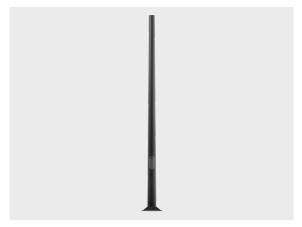

# Round tapered aluminum pole with base plate - Ø5 7/8"

## PAFK.D148-S76-H6

## Configuration

| Diameter / Dimensions (D) | Ø6"           |
|---------------------------|---------------|
| Thickness                 | 0.1"          |
| Spigot / End diameter (S) | Ø3"           |
| Height (H)                | 19.7'         |
| Weight                    | 55.7 lbs      |
| SL                        | 5.91'         |
| AD                        | 15 3/4 x 3.5" |
| OP                        | 19 11/16"     |