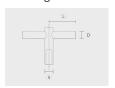

# Round tapered aluminum pole with base plate - Ø5 7/8"



## PAFK.D148-S76-H6





## Configuration

| Diameter / Dimensions (D) | Ø6"           |
|---------------------------|---------------|
| Thickness                 | 0.1"          |
| Spigot / End diameter (S) | Ø3"           |
| Height (H)                | 19.7'         |
| Weight                    | 55.7 lbs      |
| SL                        | 5.91'         |
| AD                        | 15 3/4 x 3.5" |
| OP                        | 19 11/16"     |

# Options

## Base plates



F0603B

F0603B

#### **Bolt covers**



C1F2C

C1F2C

#### Anchor bolts



90CJ005

90CJ005

## Mounting arms



Mounting arm - 2 sides

PTCD

## Mounting arms



Mounting arm - 1 side

PTCS

and applicable standards.

| Project name                 |                        |                           | Туре                                  | Quantity                            |
|------------------------------|------------------------|---------------------------|---------------------------------------|-------------------------------------|
| Date                         | N                      | lote                      |                                       |                                     |
| PAFK.D148-S                  | 576-H6                 | _                         |                                       |                                     |
| Spigot / End<br>diameter (S) | Hei