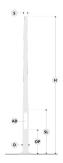

# Diameter / Dimensions (D) Thickness 3mm Spigot diameter (S) Height (H) Weight 25.3 kg SL 1.8m AD 400\*90mm

Options

OP

Variant