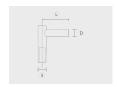

## Conical aluminum pole with ← LK flange plate - Ø148 mm diameter

500mm

PAFK.D148-S76-H6

# Diameter / Dimensions (D) Thickness 3mm Spigot diameter (S) Height (H) Weight 25.3 kg SL 1.8m AD 400\*90mm

Options

OP

Variant