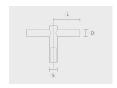

#### Mounting arms

Mounting arm - 2 sides

PTCD

| Project name             |                      |                                                  | Туре                                   | Quantity                            |
|--------------------------|----------------------|--------------------------------------------------|----------------------------------------|-------------------------------------|
| Date                     | Note                 |                                                  |                                        |                                     |
| PAFK.D148-S60-           | H8                   |                                                  |                                        |                                     |
| Spigot diameter (S)      | Height (H)           | Product colours                                  | Extras                                 | Accessories                         |
| [S60]                    | [H8]                 | [HM1]                                            | LED Caps                               | Included                            |
| Ø60mm                    | 8m                   | Black                                            | [LC1] LED caps for pole top (Circular) | Flanges                             |
| <b>[S76]</b><br>Ø76mm mm | [ <b>H6]</b><br>6m m | [HM2]<br>Dark grey                               |                                        | <b>[F0702B]</b><br>F0702B           |
|                          | [ <b>H7]</b><br>7m m | [HM3] Anthracite grey                            | [LC2] LED caps for pole top (Triangle) | To be ordered separately            |
|                          |                      | [HM4]                                            | Spigot converter                       | Flange covers                       |
|                          |                      | Light grey [HM5]                                 | •                                      | [C1F2C]<br>C1F2C                    |
|                          |                      | White                                            |                                        | Anchorages                          |
|                          |                      | [HM6]<br>Bronze                                  |                                        | [ <b>90CJ006</b> ]<br>90CJ006       |
|                          |                      | [CC] (S) Custom colour (Please specify RAL code) |                                        | Mounting arms                       |
|                          |                      |                                                  |                                        | [PTCS]<br>Mounting arm - 1 sid      |
|                          |                      |                                                  |                                        | [PTCD]<br>Mounting arm - 2<br>sides |
|                          |                      |                                                  |                                        |                                     |