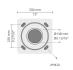

# Conical aluminum pole with ← CA Flange plate - Ø148 mm diameter



PAFK.D148-S60-H8





## Variant

| Diameter / Dimensions (D) | Ø148mm   |
|---------------------------|----------|
| Thickness                 | 3mm      |
| Spigot diameter (S)       | Ø60mm    |
| Height (H)                | 8m       |
| Weight                    | 30.3 kg  |
| SL                        | 1.8m     |
| AD                        | 400*90mm |
| OP                        | 500mm    |

Options

### Flanges



F0702B

F0702B

### Flange covers



C1F2C

C1F2C

### Anchorages



90CJ006

90CJ006

Mounting arms



Mounting arm - 1 side

PTCS

#### Mounting arms



Mounting arm - 2 sides

PTCD

| Project name             |                      |                                                  | Туре                                   | Quantity                            |
|--------------------------|----------------------|--------------------------------------------------|----------------------------------------|-------------------------------------|
| Date                     | Note                 |                                                  |                                        |                                     |
| PAFK.D148-S60-           | H8                   |