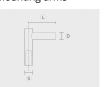

# Conical aluminum pole with ← CA Flange plate - Ø148 mm diameter



PAFK.D148-S60-H8





## Variant

| Diameter / Dimensions (D) | Ø148mm   |
|---------------------------|----------|
| Thickness                 | 3mm      |
| Spigot diameter (S)       | Ø60mm    |
| Height (H)                | 8m       |
| Weight                    | 30.3 kg  |
| SL                        | 1.8m     |
| AD                        | 400*90mm |
| OP                        | 500mm    |

Options

### Flanges



F0702B

F0702B

### Flange covers



C1F2C

C1F2C

### Anchorages



90CJ006

90CJ006

Mounting arms



Mounting arm - 1 side

PTCS

#### Mounting arms



Mounting arm - 2 sides

PTCD

| Project name             |                      |                                                  | Туре                                   | Quantity                            |
|--------------------------|----------------------|--------------------------------------------------|----------------------------------------|-------------------------------------|
| Date                     | Note                 |                                                  |                                        |                                     |
| PAFK.D148-S60-           | H8                   |                                                  |                                        |