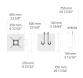

# Conical aluminum pole with ← CA Flange plate - Ø148 mm diameter

PAFK.D148-S60-H8

## Variant

| Diameter / Dimensions (D) | Ø148mm   |
|---------------------------|----------|
| Thickness                 | 3mm      |
| Spigot diameter (S)       | Ø60mm    |
| Height (H)                | 8m       |
| Weight                    | 30.3 kg  |
| SL                        | 1.8m     |
| AD                        | 400*90mm |
| OP                        | 500mm    |