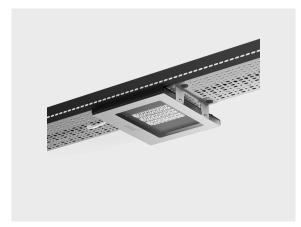

#### Technical information

| Mounting           | Standard strap connection.                        |
|--------------------|---------------------------------------------------|
| Housing            | Corrosion resistant stainless steel housing (AISI |
|                    | 316 / EN 1.4401 grade) combined with              |
|                    | aluminum alloy heatsink                           |
| Finishing          | Polished stainless steel , anodized aluminum      |
| Fasteners          | Stainless steel (AISI 316 / EN 1.4401 grade)      |
| Gasket             | EPDM gasket (Shore A 25-30)                       |
| Lens / Reflector   | PMMA lens with high optical efficiency            |
| Glass / Diffusor   | Tempered safety glass                             |
| Impact protection  | IK10                                              |
| Ingress protection | IP66                                              |
| Input voltage      | 220-240V 50/60Hz                                  |
| Insulation class   | Class I                                           |
| Weight             | 10.50 kg                                          |
| LED module         | High power LEDs on metal-core PCB                 |
| Driver             | External LED driver                               |
| Through wiring     | Single cable entry                                |
| Operating          | -4050°C                                           |
| temperature        |                                                   |