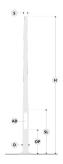

# Conical aluminum pole with ← LK flange plate - Ø148 mm diameter

PAFK.D148-S60-H6

Options