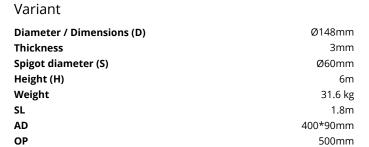

# Conical aluminum pole with ← LK flange plate - Ø148 mm diameter

PAFK.D148-S60-H6

Options