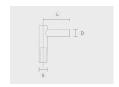

# Mounting arms

Mounting arm - 1 side

PTCS

| Project name              |                       |                              | Туре                                   | Quantity                            |
|---------------------------|-----------------------|------------------------------|----------------------------------------|-------------------------------------|
| Date                      | Note                  |                              |                                        |                                     |
| PAFK.D148-S60-            | H6                    |                              |                                        |                                     |
| Spigot diameter (S)       | Height (H)            | Product colours              | Extras                                 | Accessories                         |
| [ <b>S60]</b><br>Ø60mm    | [ <b>H6</b> ]<br>6m   | [HM1]                        | LED Caps                               | Included                            |
|                           |                       | Black                        | [LC1]                                  | Flanges                             |
| <b>[\$76]</b><br>Ø76mm mm | [ <b>H7</b> ]<br>7m m | [HM2]<br>Dark grey           | LED caps for pole top (Circular)       | [F0603B]<br>F0603B                  |
|                           | [ <b>H8</b> ]<br>8m m | [HM3] Anthracite grey        | [LC2] LED caps for pole top (Triangle) | To be ordered separately            |
|                           |                       | [HM4] Light grey [HM5] White | Spigot converter                       | Flange covers                       |
|                           |                       |                              | [SC3]<br>Ø60 mm to Ø50 mm              | [C1F2C]<br>C1F2C                    |
|                           |                       |                              |                                        | Anchorages                          |
|                           |                       | -                            |                                        | [ <b>90CJ005</b> ]<br>90CJ005       |
|                           |                       | Custom colour (Please        |                                        | Mounting arms                       |
|                           |                       |                              |                                        | [PTCD]<br>Mounting arm - 2<br>sides |
|                           |                       |                              |                                        | [PTCS]<br>Mounting arm - 1 sic      |
|                           |                       |                              |                                        |                                     |