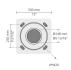

# Conical aluminum pole with ← LK flange plate - Ø148 mm diameter

PAFK.D148-S60-H6

Options