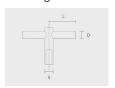

# Conical aluminum pole with ← LK flange plate - Ø148 mm diameter



PAFK.D148-S60-H6







Options



# Flanges



F0603B

F0603B

# Flange covers



C1F2C

C1F2C

# Anchorages



90CJ005

90CJ005

# Mounting arms



Mounting arm - 2 sides

PTCD

# Mounting arms



Mounting arm - 1 side

PTCS

| Project name              |                       |                              | Туре                                   | Quantity                            |
|---------------------------|-----------------------|------------------------------|----------------------------------------|-------------------------------------|
| Date                      | Note                  |                              |                                        |                                     |
| PAFK.D148-S60-            | H6                    |                              |                                        |                                     |
| Spigot diameter (S)       | Height (H)            | Product co