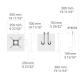

# Conical aluminum pole with ← LK flange plate - Ø148 mm diameter



PAFK.D148-S60-H6







Options



# Flanges



F0603B

F0603B

# Flange covers



C1F2C

C1F2C

# Anchorages



90CJ005

90CJ005

# Mounting arms



Mounting arm - 2 sides

PTCD

# Mounting arms



Mounting arm - 1 side

PTCS

| Project name              |                       |                              | Туре                                   | Quantity                            |
|---------------------------|-----------------------|------------------------------|----------------------------------------|-------------------------------------|
| Date                      | Note                  |                              |                                        |                                     |
| PAFK.D148-S60-            | H6                    |                              |                                        |                                     |
| Spigot diameter (S)