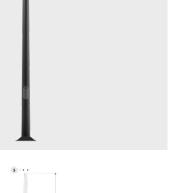

# Conical aluminum pole with ← CA Flange plate - Ø148 mm diameter

PAFK.D148-S60-H6

## Variant

| Diameter / Dimensions (D) | Ø148mm   |
|---------------------------|----------|
| Thickness                 | 3mm      |
| Spigot diameter (S)       | Ø60mm    |
| Height (H)                | 6m       |
| Weight                    | 31.6 kg  |
| SL                        | 1.8m     |
| AD                        | 400*90mm |
| OP                        | 500mm    |
|                           |          |