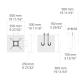

## Variant

| Diameter / Dimensions (D) | Ø148mm   |
|---------------------------|----------|
| Thickness                 | 3mm      |
| Spigot diameter (S)       | Ø60mm    |
| Height (H)                | 6m       |
| Weight                    | 31.6 kg  |
| SL                        | 1.8m     |
| AD                        | 400*90mm |
| OP                        | 500mm    |
|                           |          |