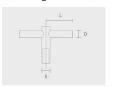

# Conical aluminum pole with ← CA Flange plate - Ø148 mm diameter



PAFK.D148-S60-H6





## Variant

| Diameter / Dimensions (D) | Ø148mm   |
|---------------------------|----------|
| Thickness                 | 3mm      |
| Spigot diameter (S)       | Ø60mm    |
| Height (H)                | 6m       |
| Weight                    | 31.6 kg  |
| SL                        | 1.8m     |
| AD                        | 400*90mm |
| OP                        | 500mm    |
|                           |          |

Options

### Flanges



F0603B

F0603B

### Flange covers



C1F2C

C1F2C

### Anchorages



90CJ005

90CJ005

### Mounting arms



Mounting arm - 2 sides

PTCD

### Mounting arms



Mounting arm - 1 side

PTCS

| Project name                   |                       |                       |                                             |                                    | Туре                                                     | Quantity   |
|--------------------------------|-----------------------|-----------------------|---------------------------------------------|------------------------------------|----------------------------------------------------------|------------|
| Date                           |                       | Note                  |                                             |                                    |                                                          |            |
| PA