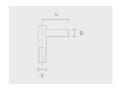

### Mounting arms

Mounting arm - 1 side

PTCS

| Project name                   |                       |                       |                                             |                                    | Туре                                                     | Quantity   |
|--------------------------------|-----------------------|-----------------------|---------------------------------------------|------------------------------------|----------------------------------------------------------|------------|
| Date                           |                       | Note                  |                                             |                                    |                                                          |            |
| PAFK.D1                        | 48-S60-I              | H6                    |                                             |                                    |                                                          |            |
| Spigot diameter (S) Height (H) |                       |                       | Product colours                             | Extras                             | Accessories                                              |            |
| <b>[S60]</b><br>Ø60mm          | [ <b>H6</b> ]<br>6m   | [HM1]<br>Black        | LED Caps                                    | Included                           |                                                          |            |
|                                |                       |                       | [LC1]                                       | Flanges                            |                                                          |            |
| [ <b>S76</b> ]<br>Ø76mm mm     | [ <b>H7</b> ]<br>7m m |                       | [HM2]<br>Dark grey                          | LED caps for pole to<br>(Circular) | [ <b>F0603B</b> ]<br>F0603B                              |            |
|                                | [ <b>H8</b> ]<br>8m m | [HM3] Anthracite grey | [LC2]<br>LED caps for pole to<br>(Triangle) | To be ordered separately           |                                                          |            |
|                                |                       |                       | [HM4] Light grey [HM5]                      | Spigot converter                   | Flange covers                                            |            |
|                                |                       |                       |                                             | [SC3]<br>Ø60 mm to Ø50 mm          | [C1F2C]<br>C1F2C                                         |            |
|                                |                       |                       | White                                       | White                              | .                                                        | Anchorages |
|                                |                       |                       | [HM6]<br>Bronze                             |                                    | [ <b>90CJ005</b> ]<br>90CJ005                            |            |
|                                |                       | [CC]                  | 50                                          | Mounting arms                      |                                                          |            |
|                                |                       |                       | specify RAL code)                           |                                    | [PTCD] Mounting arm - 2 sides [PTCS] Mounting arm - 1 si |            |